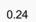

## Special versions

- Special scales
- Connections in stainless steel
- · Connections upwards and downwards (PVC)

## Specifications

| Accuracy               | ± 3% of full setpoint           |
|------------------------|---------------------------------|
| Connection             | Internal thread, NPT 1/8 "      |
| Flow Max I/min Double  | 6                               |
| Flow Range Max         | 0.66                            |
| Flow Range Min         | 0.066                           |
| Function               | Flow indicator, float body      |
| Material of body       | Acrylic                         |
| Material of connection | Brass                           |
| Material of seals      | NBR                             |
| Materials Float        | Glass                           |
| Pressure drop          | Approx. 0.1 bar at maximum flow |

| Pressure Range Max            | 6         |
|-------------------------------|-----------|
| Temperature range of media to | 65        |
| Type of flow component        | Flowmeter |
|                               |           |