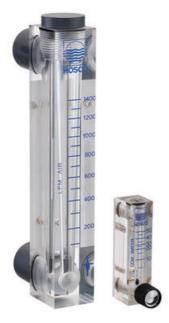

## HONSBERG - UK & UKV SERIES FLOW INDICATOR

Flow display with float

UK-040GMW0040 Flow meter 1/8", 4,0-40 l/h

- For liquids and air up to 6 bar
- Flow from 0.04 to 100 NI/min. air (0.2 to 220 I/h water)
- With or without needle valve

## Product description

Model UK is a variable area type flow meter. It is available in two different versions, with or without needle valve. It has been developed to measure liquids and gases in various forms.