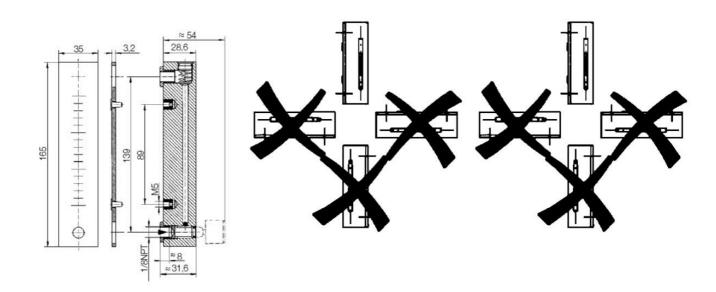

## Specifications

| Accuracy               | ± 3% of full setpoint                          |
|------------------------|------------------------------------------------|
| Connection             | Internal thread, NPT 1/8 "                     |
| Flow Range Max         | 100                                            |
| Flow Range Min         | 10                                             |
| Function               | Flow indicator, swivel body, with needle valve |
| Material of body       | Acrylic                                        |
| Material of connection | Brass                                          |
| Material of seals      | NBR                                            |
| Materials Float        | Glass                                          |
| Pressure drop          | Approx. 0.1 bar at maximum flow                |
| Pressure Range Max     | 6                                              |