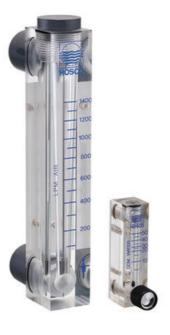

## HONSBERG - UK & UKV SERIES FLOW INDICATOR

Flow display with float

UKV-040GML0100 Flow meter 1/8" w. valve, 10-100 NI/mi

- For liquids and air up to 6 bar
- Flow from 0.04 to 100 NI/min. air (0.2 to 220 I/h water)
- With or without needle valve

## Product description

Model UK is a variable area type flow meter. It is available in two different versions, with or without needle valve. It has been developed to measure liquids and gases in various forms.