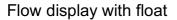

## HONSBERG - UK & UKV SERIES FLOW INDICATOR

UKV-040GML0050 Flow meter 1/8" w. valve 4,0-50 NI/min

- For liquids and air up to 6 bar
- Flow from 0.04 to 100 NI/min. air (0.2 to 220 I/h water)
- With or without needle valve

## Product description

Model UK is a variable area type flow meter. It is available in two different versions, with or without needle valve. It has been developed to measure liquids and gases in various forms.

## Specifications

| Accuracy               | ± 3% of full setpoint                          |
|------------------------|------------------------------------------------|
| Connection             | Internal thread, NPT 1/8 "                     |
| Flow Range Max         | 50                                             |
| Flow Range Min         | 4                                              |
| Function               | Flow indicator, swivel body, with needle valve |
| Material of body       | Acrylic                                        |
| Material of connection | Brass                                          |
| Material of seals      | NBR                                            |
| Materials Float        | Glass                                          |
| Pressure drop          | Approx. 0.1 bar at maximum flow                |
| Pressure Range Max     | 6                                              |