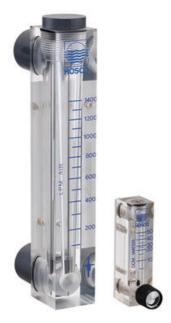

## Specifications

| Accuracy               | ± 3% of full setpoint                          |
|------------------------|------------------------------------------------|
| Connection             | Internal thread, NPT 1/8 "                     |
| Flow Range Max         | 50                                             |
| Flow Range Min         | 4                                              |
| Function               | Flow indicator, swivel body, with needle valve |
| Material of body       | Acrylic                                        |
| Material of connection | Brass                                          |
| Material of seals      | NBR                                            |
| Materials Float        | Glass                                          |
| Pressure drop          | Approx. 0.1 bar at maximum flow                |
| Pressure Range Max     | 6                                              |