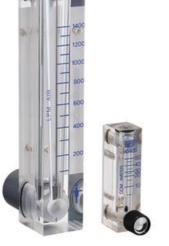

## HONSBERG - UK & UKV SERIES FLOW INDICATOR

Flow display with float

UK-040GML0050 Flow meter 1/8", 4,0-50 NI/min

- For liquids and air up to 6 bar
- Flow from 0.04 to 100 NI/min. air (0.2 to 220 I/h water)
- With or without needle valve

## Product description

Model UK is a variable area type flow meter. It is available in two different versions, with or without needle valve. It has been developed to measure liquids and gases in various forms.