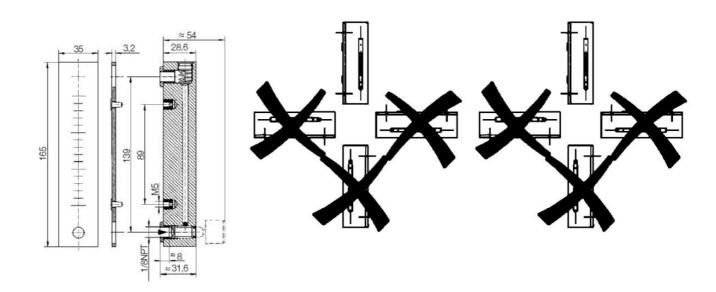

## Specifications

| Accuracy               | ± 3% of full setpoint           |
|------------------------|---------------------------------|
| Connection             | Internal thread, NPT 1/8 "      |
| Flow Range Max         | 50                              |
| Flow Range Min         | 4                               |
| Function               | Flow indicator, float body      |
| Material of body       | Acrylic                         |
| Material of connection | Brass                           |
| Material of seals      | NBR                             |
| Materials Float        | Glass                           |
| Pressure drop          | Approx. 0.1 bar at maximum flow |
| Pressure Range Max     | 6                               |