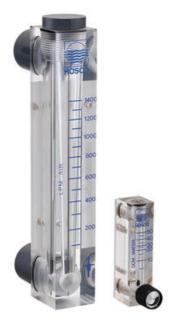

## Specifications

| Accuracy               | ± 3% of full setpoint                          |
|------------------------|------------------------------------------------|
| Connection             | Internal thread, NPT 1/8 "                     |
| Flow Range Max         | 10                                             |
| Flow Range Min         | 1                                              |
| Function               | Flow indicator, swivel body, with needle valve |
| Material of body       | Acrylic                                        |
| Material of connection | Brass                                          |
| Material of seals      | NBR                                            |
| Materials Float        | Glass                                          |
| Pressure drop          | Approx. 0.1 bar at maximum flow                |
| Pressure Range Max     | 6                                              |