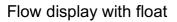

## HONSBERG - UK & UKV SERIES FLOW INDICATOR

UKV-040GML0010 Flow meter 1/8" w. valve, 1,0-10 NI/mi

- For liquids and air up to 6 bar
- Flow from 0.04 to 100 NI/min. air (0.2 to 220 I/h water)
- With or without needle valve

## Product description

Model UK is a variable area type flow meter. It is available in two different versions, with or without needle valve. It has been developed to measure liquids and gases in various forms.