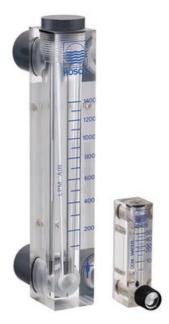

## Specifications

| Accuracy               | ± 3% of full setpoint           |
|------------------------|---------------------------------|
| Connection             | Internal thread, NPT 1/8 "      |
| Flow Range Max         | 10                              |
| Flow Range Min         | 1                               |
| Function               | Flow indicator, float body      |
| Material of body       | Acrylic                         |
| Material of connection | Brass                           |
| Material of seals      | NBR                             |
| Materials Float        | Glass                           |
| Pressure drop          | Approx. 0.1 bar at maximum flow |
| Pressure Range Max     | 6                               |