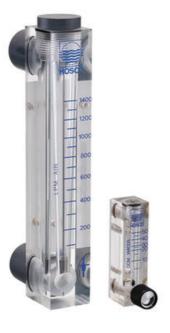

## HONSBERG - UK & UKV SERIES FLOW INDICATOR

Flow display with float

UKV-020GMW0006 Flow meter 1/8" w. valve, 0,5-6,0 l/h

- For liquids and air up to 6 bar
- Flow from 0.04 to 100 NI/min. air (0.2 to 220 I/h water)
- With or without needle valve

## Product description

Model UK is a variable area type flow meter. It is available in two different versions, with or without needle valve. It has been developed to measure liquids and gases in various forms.