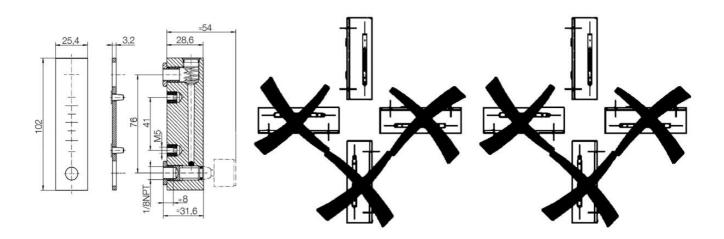

## Specifications

| Accuracy               | ± 5% of full setpoint                          |
|------------------------|------------------------------------------------|
| Connection             | Internal thread, NPT 1/8 "                     |
| Flow Max I/min Double  | 0.1                                            |
| Flow Range Max         | 0.1                                            |
| Flow Range Min         | 0.008                                          |
| Function               | Flow indicator, swivel body, with needle valve |
| Material of body       | Acrylic                                        |
| Material of connection | Brass                                          |
| Material of seals      | NBR                                            |
| Materials Float        | Glass                                          |
| Pressure drop          | Approx. 0.1 bar at maximum flow                |

| Pressure Range Max            | 6         |
|-------------------------------|-----------|
| Temperature range of media to | 65        |
| Type of flow component        | Flowmeter |
|                               |           |