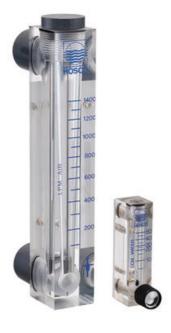

## HONSBERG - UK & UKV SERIES FLOW INDICATOR

Flow display with float

UK-020GMW0006 Flow meter 1/8", 0,5-6,0 l/h, water

- For liquids and air up to 6 bar
- Flow from 0.04 to 100 NI/min. air (0.2 to 220 I/h water)
- With or without needle valve

## Product description

Model UK is a variable area type flow meter. It is available in two different versions, with or without needle valve. It has been developed to measure liquids and gases in various forms.