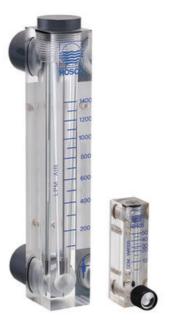

## Flow display with float

UKV-020GMW0003 Flow meter 1/8" w. valve, 0,2-3,0 l/h

- For liquids and air up to 6 bar
- Flow from 0.04 to 100 NI/min. air (0.2 to 220 I/h water)
- With or without needle valve

#### Product description

Model UK is a variable area type flow meter. It is available in two different versions, with or without needle valve. It has been developed to measure liquids and gases in various forms.