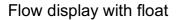

## HONSBERG - UK & UKV SERIES FLOW INDICATOR

UK-020GMW0003 Flow meter 1/8", 0,2-3,0 l/h, water

- For liquids and air up to 6 bar
- Flow from 0.04 to 100 NI/min. air (0.2 to 220 I/h water)
- With or without needle valve

## Product description

Model UK is a variable area type flow meter. It is available in two different versions, with or without needle valve. It has been developed to measure liquids and gases in various forms.