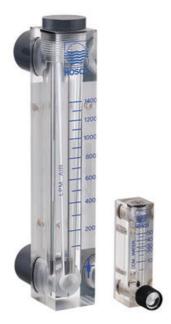

## Specifications

| Accuracy               | ± 5% of full setpoint           |
|------------------------|---------------------------------|
| Connection             | Internal thread, NPT 1/8 "      |
| Flow Max I/min Double  | 0.1                             |
| Flow Range Max         | 0.05                            |
| Flow Range Min         | 0.003                           |
| Function               | Flow indicator, float body      |
| Material of body       | Acrylic                         |
| Material of connection | Brass                           |
| Material of seals      | NBR                             |
| Materials Float        | Glass                           |
| Pressure drop          | Approx. 0.1 bar at maximum flow |