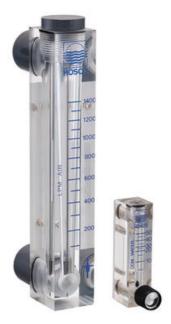

## Specifications

| Accuracy               | ± 5% of full setpoint                          |
|------------------------|------------------------------------------------|
| Connection             | Internal thread, NPT 1/8 "                     |
| Flow Range Max         | 1                                              |
| Flow Range Min         | 0.1                                            |
| Function               | Flow indicator, swivel body, with needle valve |
| Material of body       | Acrylic                                        |
| Material of connection | Brass                                          |
| Material of seals      | NBR                                            |
| Materials Float        | Glass                                          |
| Pressure drop          | Approx. 0.1 bar at maximum flow                |
| Pressure Range Max     | 6                                              |