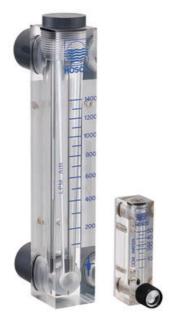

## HONSBERG - UK & UKV SERIES FLOW INDICATOR

Flow display with float

UK-020GML0001 Flow meter 1/8", 0,1-1 NI/min,air

- For liquids and air up to 6 bar
- Flow from 0.04 to 100 NI/min. air (0.2 to 220 I/h water)
- With or without needle valve

## Product description

Model UK is a variable area type flow meter. It is available in two different versions, with or without needle valve. It has been developed to measure liquids and gases in various forms.

## Specifications

| Accuracy               | ± 5% of full setpoint           |
|------------------------|---------------------------------|
| Connection             | Internal thread, NPT 1/8 "      |
| Flow Range Max         | 1                               |
| Flow Range Min         | 0.1                             |
| Function               | Flow indicator, float body      |
| Material of body       | Acrylic                         |
| Material of connection | Brass                           |
| Material of seals      | NBR                             |
| Materials Float        | Glass                           |
| Pressure drop          | Approx. 0.1 bar at maximum flow |
| Pressure Range Max     | 6                               |