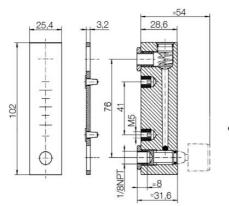

## Specifications

| Accuracy               | ± 5% of full setpoint           |
|------------------------|---------------------------------|
| Connection             | Internal thread, NPT 1/8 "      |
| Flow Range Max         | 1                               |
| Flow Range Min         | 0.1                             |
| Function               | Flow indicator, float body      |
| Material of body       | Acrylic                         |
| Material of connection | Brass                           |
| Material of seals      | NBR                             |
| Materials Float        | Glass                           |
| Pressure drop          | Approx. 0.1 bar at maximum flow |
| Pressure Range Max     | 6                               |