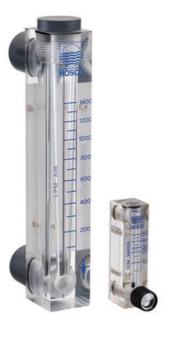

## Flow display with float

UKV-020GML0000 Flow meter 1/8" w. valve 0,04-0,5Nl/mi

- For liquids and air up to 6 bar
- Flow from 0.04 to 100 NI/min. air (0.2 to 220 I/h water)
- With or without needle valve

#### Product description

Model UK is a variable area type flow meter. It is available in two different versions, with or without needle valve. It has been developed to measure liquids and gases in various forms.