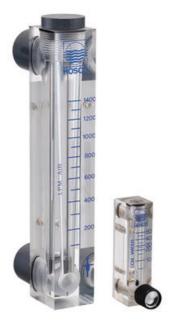

## HONSBERG - UK & UKV SERIES FLOW INDICATOR

Flow display with float

UK-020GML0000 Flow meter 1/8", 0,04-0,5 NI/min,air

- For liquids and air up to 6 bar
- Flow from 0.04 to 100 NI/min. air (0.2 to 220 I/h water)
- With or without needle valve

## Product description

Model UK is a variable area type flow meter. It is available in two different versions, with or without needle valve. It has been developed to measure liquids and gases in various forms.

## Specifications

| Accuracy               | ± 5% of full setpoint           |
|------------------------|---------------------------------|
| Connection             | Internal thread, NPT 1/8 "      |
| Flow Range Max         | 0.5                             |
| Flow Range Min         | 0.04                            |
| Function               | Flow indicator, float body      |
| Material of body       | Acrylic                         |
| Material of connection | Brass                           |
| Material of seals      | NBR                             |
| Materials Float        | Glass                           |
| Pressure drop          | Approx. 0.1 bar at maximum flow |
| Pressure Range Max     | 6                               |