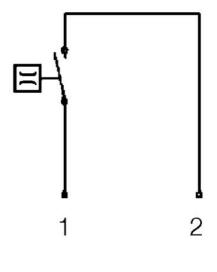

## Specifications

| Adjustable Switching Point L / Min Of Water | 5-6.5 l / min                                                  |
|---------------------------------------------|----------------------------------------------------------------|
| Connection                                  | G 1/2 "                                                        |
| Contact Rating Max                          | 50                                                             |
| Deviation max                               | ±15 %                                                          |
| Electrical Connection                       | DIN43650-A                                                     |
| Flow Max I/min Double                       | 20                                                             |
| Flow Range Max                              | 6.5                                                            |
| Flow Range Min                              | 5                                                              |
| Function                                    | Paddle, Reed Contact, Ending                                   |
| Hysteresis                                  | Depending on the breaking value, however, at least 0.7 I / min |
| IP Class                                    | IP65                                                           |