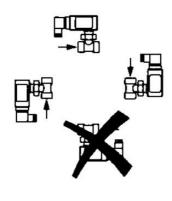

## Product description

Model UR is a mechanical flow switch with very low pressure drop. This type of switch is used in applications such as industrial cooling systems. Available in nickel-plated brass and stainless steel.