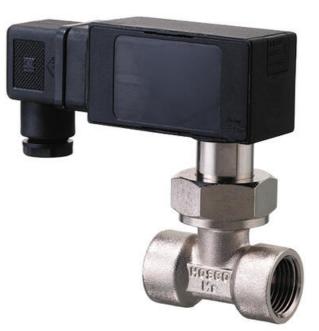

## HONSBERG - UR3K SERIES FLOW SWITCH

Paddle

UR3K-015GM065 Paddle switch 1/2" 5-6,5l/m reed switch

- Swittching Range 3,5..69 I/min H<sub>2</sub>O
- Water (oils, gases and aggressive media available on request)
- G%" up to G2"
- Brass or Stainless Steel Wetted Parts
- Max Pressure 25 bar

## Product description

Model UR is a mechanical flow switch with very low pressure drop. This type of switch is used in applications such as industrial cooling systems. Available in nickel-plated brass and stainless steel.

## Special versions

- Stainless
- Version with welding sleeve
- Version with solder connection
- Electrical connector M12x1, 4 pole