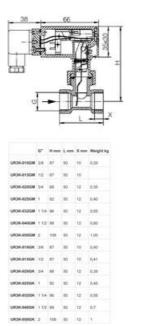

## HONSBERG - UR3K SERIES FLOW SWITCH

Paddle

UR3K-015GM065 Paddle switch 1/2" 5-6,5l/m reed switch

- Swittching Range 3,5..69 I/min H<sub>2</sub>O
- Water (oils, gases and aggressive media available on request)
- G%" up to G2"
- Brass or Stainless Steel Wetted Parts
- Max Pressure 25 bar

## Specifications

| Adjustable Switching Point L / Min Of Water | 5-6.5 l / min                                                  |
|---------------------------------------------|----------------------------------------------------------------|
| Connection                                  | G 1/2 "                                                        |
| Contact Rating Max                          | 50                                                             |
| Deviation max                               | ±15 %                                                          |
| Electrical Connection                       | DIN43650-A                                                     |
| Flow Max I/min Double                       | 20                                                             |
| Flow Range Max                              | 6.5                                                            |
| Flow Range Min                              | 5                                                              |
| Function                                    | Paddle, Reed Contact, Ending                                   |
| Hysteresis                                  | Depending on the breaking value, however, at least 0.7 I / min |
| IP Class                                    | IP65                                                           |

| Material breaker body         | РОМ                                           |
|-------------------------------|-----------------------------------------------|
| Material of body              | Nickel-plated brass                           |
| Material of connection        | Nickel-plated brass                           |
| Material of seals             | NBR                                           |
| Materials Paddle              | Stainless steel AISI 304, Stainless steel 301 |
| Media                         | Water (oil or gas on request)                 |
| Pressure drop                 | Approx. 0.01 bar at max. flow                 |
| Pressure Range Max            | 25                                            |
| Temperature range of media to | 110                                           |
| Type of flow component        | Flow Switches                                 |
| Weight                        | 0.4                                           |
| Voltage AC max                | 230                                           |