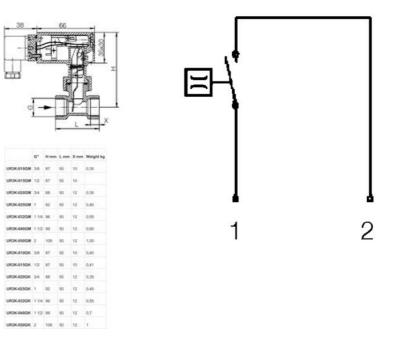

## Specifications

| Adjustable Switching Point L / Min Of Water | 5-6.5 l / min                                                  |
|---------------------------------------------|----------------------------------------------------------------|
| Connection                                  | G 1/2 "                                                        |
| Contact Rating Max                          | 50                                                             |
| Deviation max                               | ±15 %                                                          |
| Electrical Connection                       | DIN43650-A                                                     |
| Flow Max I/min Double                       | 20                                                             |
| Flow Range Max                              | 6.5                                                            |
| Flow Range Min                              | 5                                                              |
| Function                                    | Paddle, Reed Contact, Ending                                   |
| Hysteresis                                  | Depending on the breaking value, however, at least 0.7 I / min |
| IP Class                                    | IP65                                                           |

| Material breaker body         | РОМ                                           |
|-------------------------------|-----------------------------------------------|
| Material of body              | Nickel-plated brass                           |
| Material of connection        | Nickel-plated brass                           |
| Material of seals             | NBR                                           |
| Materials Paddle              | Stainless steel AISI 304, Stainless steel 301 |
| Media                         | Water (oil or gas on request)                 |
| Pressure drop                 | Approx. 0.01 bar at max. flow                 |
| Pressure Range Max            | 25                                            |
| Temperature range of media to | 110                                           |
| Type of flow component        | Flow Switches                                 |
| Weight                        | 0.4                                           |
| Voltage AC max                | 230                                           |