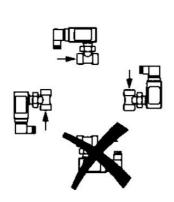

## Product description

Model UM3K is a mechanical flow switch with very low pressure drop. This type of switch is used in applications including industrial cooling systems. Available in nickel-plated brass and stainless steel.