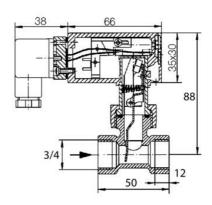

## Specifications

| <b>Ореолюціоно</b>     |                                   |
|------------------------|-----------------------------------|
| Accuracy               | ± 15% of full setpoint            |
| Connection             | Internal thread G ¾ "             |
| Contact Rating Max     | 5                                 |
| Electrical Connection  | Plug connector DIN 43650-A        |
| Flow Max I/min Double  | 40                                |
| Flow Range Max         | 10                                |
| Flow Range Min         | 7.5                               |
| Function               | Paddle, micro switch, alternating |
| Hysteresis             | about 15% of the breaking value   |
| IP Class               | IP65                              |
| Material of body       | Stainless steel 303               |
| Material of connection | Stainless steel 303               |
| Material of magnet     | Hard ferrite                      |
| Material of seals      | Viton                             |
|                        |                                   |

| Materials Paddle              | Stainless steel AISI 304, Stainless steel 316Ti |
|-------------------------------|-------------------------------------------------|
| Materials Spring              | Stainless steel 301                             |
| Pressure drop                 | max. 0.01 bar at maximum flow                   |
| Pressure Range Max            | 25                                              |
| Temperature range of media to | 110                                             |
| Weight                        | 0.35                                            |
| Viscosity Max                 | 1                                               |
| Voltage AC max                | 250                                             |