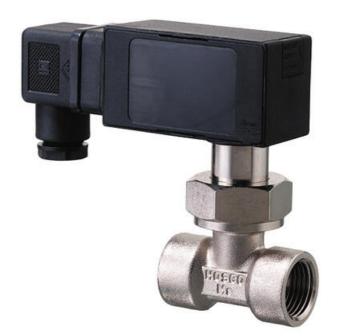

## Paddle

UM3K-020GK100 Flow SW.7.5-10l/min,G3/4,St/St

- Switching Range 4..93 I/min H<sub>2</sub>O
- Water (oils, gases and aggressive media available on request)
- G%" up to G1"
- Brass or Stainless Steel Wetted Parts
- Max Pressure 25 bar

## Product description

Model UM3K is a mechanical flow switch with very low pressure drop. This type of switch is used in applications including industrial cooling systems. Available in nickel-plated brass and stainless steel.