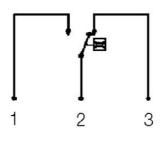

## Specifications

| <b>Ореолюціоно</b>     |                                   |
|------------------------|-----------------------------------|
| Accuracy               | ± 15% of full setpoint            |
| Connection             | Internal thread G ¾ "             |
| Contact Rating Max     | 5                                 |
| Electrical Connection  | Plug connector DIN 43650-A        |
| Flow Max I/min Double  | 40                                |
| Flow Range Max         | 10                                |
| Flow Range Min         | 7.5                               |
| Function               | Paddle, micro switch, alternating |
| Hysteresis             | about 15% of the breaking value   |
| IP Class               | IP65                              |
| Material of body       | Stainless steel 303               |
| Material of connection | Stainless steel 303               |
| Material of magnet     | Hard ferrite                      |
| Material of seals      | Viton                             |
|                        |                                   |