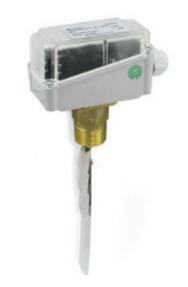

## Paddle

CRG-025HMS

"Paddle switch 1"" DN25-DN300 0,6-90,8m3

- Switching Range 0,2...165,7 m3/h
- Water (oils and aggressive media available on request)
- Male Thread R1"
- Brass or Stainless Steel Wetted Parts
- Max Pressure 11 bar

## Product description

Model CRG is a universal flow switch in brass or stainless steel. The same switch can be used for a large number of different pipe dimensions by using one or more paddle lengths. Four different paddle lengths are included.