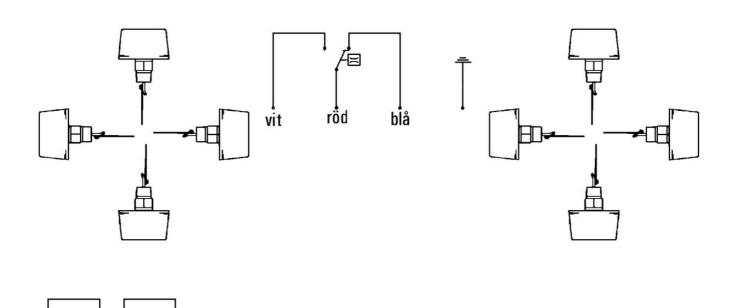

## Specifications

| Connection             | External thread 1 "                                            |
|------------------------|----------------------------------------------------------------|
| Contact Rating Max     | 15                                                             |
| Deviation max          | ±15 %                                                          |
| Electrical Connection  | PG11                                                           |
| Flow Range Max         | 165.7                                                          |
| Flow Range Min         | 0.6                                                            |
| Function               | Paddle, micro switch switching                                 |
| Hysteresis             | Depending on the breaking value, however, at least 0.1 l / min |
| IP Class               | IP65                                                           |
| Material Base          | Zinc-plated steel                                              |
| Material of connection | Brass                                                          |
| Materials Bellows      | Tombak                                                         |
| Materials Cover        | ABS plastic                                                    |
| Materials Paddle       | Stainless steel 316Ti                                          |