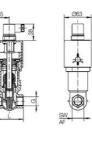

## Specifications

| Accuracy              | ± 5% of full setpoint                                          |
|-----------------------|----------------------------------------------------------------|
| Connection            | Internal thread, G 1 <sup>1</sup> / <sub>2</sub> "             |
| Contact Rating Max    | 50                                                             |
| Electrical Connection | Plug connector DIN 43650-A                                     |
| Flow Max I/min Double | 150                                                            |
| Flow Range Max        | 100                                                            |
| Flow Range Min        | 30                                                             |
| Function              | Flask, reed contact, alternating                               |
| Hysteresis            | Depending on the breaking value, however, at least 0.3 I / min |
| IP Class              | IP44                                                           |

| Material Bolt                 | РОМ                         |
|-------------------------------|-----------------------------|
| Material of body              | Bronze                      |
| Material of seals             | NBR                         |
| Materials Cover               | ABS plastic                 |
| Materials Spring              | Stainless steel 301         |
| Pressure drop                 | Max 0.5 bar at maximum flow |
| Pressure Range Max            | 16                          |
| Temperature range of media to | 120                         |
| Type of flow component        | Flow Switches               |
| Weight                        | 2.8                         |
| Viscosity Max                 | 1                           |
| Voltage AC max                | 250                         |