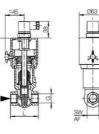

| G"    | Туре   | Hmm | Lmm | Weight kg |
|-------|--------|-----|-----|-----------|
| 1/4   | VD-008 | 150 | 65  | 1,0       |
| 3/8   | VD-010 | 150 | 65  | 1,0       |
| 1/2   | VD-015 | 150 | 65  | 1,0       |
| 3/4   | VD-020 | 150 | 80  | 1,1       |
| 1     | VD-025 | 150 | 80  | 1,3       |
| 1 1/4 | VD-032 | 156 | 98  | 2,1       |
| 1 1/2 | VD-040 | 156 | 113 | 2.8       |
| 2     | VD-050 | 156 | 137 | 4,0       |
| 2 1/2 | VD-065 | 156 | 160 | 4,0       |
| 3     | VD-080 | 156 | 148 | 7,0       |