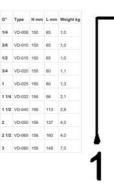

| G"    | Туре   | Hmm | Lmm | Weight kg |
|-------|--------|-----|-----|-----------|
| 1/4   | VD-008 | 150 | 65  | 1,0       |
| 3/8   | VD-010 | 150 | 65  | 1,0       |
| 1/2   | VD-015 | 150 | 65  | 1,0       |
| 3/4   | VD-020 | 150 | 80  | 1,1       |
| 1     | VD-025 | 150 | 80  | 1,3       |
| 1 1/4 | VD-032 | 156 | 98  | 2,1       |
| 1 1/2 | VD-040 | 156 | 113 | 2.8       |
| 2     | VD-050 | 156 | 137 | 4,0       |
| 2 1/2 | VD-065 | 156 | 160 | 4,0       |
| 3     | VD-080 | 156 | 148 | 7,0       |