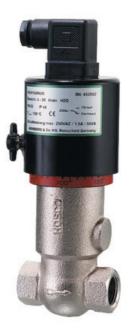

## HONSBERG - VD SERIES FLOW SWITCH

Piston

VD-040GR100 Flow switch 11/2", 30-100 l/min

- Switching Range 1..600 l/min H<sup>2</sup>O
- Water (oils and gases available on request)
- G1/4" up to G3"
- Red Bronze Wetted Parts
- Max Pressure 16 bar

## Product description

Model VD is a mechanical flow switch in red Bronze with changeover reed switch. It is highly suitable for marine applications and where red Bronze is a requirement.