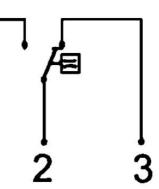

## Specifications

| Accuracy              | ± 5% of full setpoint                                          |
|-----------------------|----------------------------------------------------------------|
| Connection            | Internal thread, G 1 <sup>1</sup> / <sub>2</sub> "             |
| Contact Rating Max    | 50                                                             |
| Electrical Connection | Plug connector DIN 43650-A                                     |
| Flow Max I/min Double | 150                                                            |
| Flow Range Max        | 100                                                            |
| Flow Range Min        | 30                                                             |
| Function              | Flask, reed contact, alternating                               |
| Hysteresis            | Depending on the breaking value, however, at least 0.3 I / min |
| IP Class              | IP44                                                           |