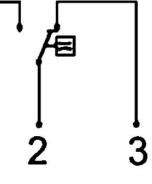

## Specifications

| Accuracy              | ± 5% of full setpoint                                          |
|-----------------------|----------------------------------------------------------------|
| Connection            | Internal thread, G 1 <sup>1</sup> / <sub>2</sub> "             |
| Contact Rating Max    | 50                                                             |
| Electrical Connection | Plug connector DIN 43650-A                                     |
| Flow Max I/min Double | 150                                                            |
| Flow Range Max        | 100                                                            |
| Flow Range Min        | 30                                                             |
| Function              | Flask, reed contact, alternating                               |
| Hysteresis            | Depending on the breaking value, however, at least 0.3 I / min |
| IP Class              | IP44                                                           |