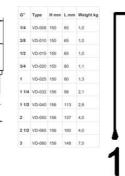

## HONSBERG - VD SERIES FLOW SWITCH

Piston

VD-032GR060 Flow switch 11/4", 20-60 l/min

- Switching Range 1..600 l/min H<sup>2</sup>O
- Water (oils and gases available on request)
- G1/4" up to G3"
- Red Bronze Wetted Parts
- Max Pressure 16 bar

## Specifications

| Accuracy              | ± 5% of full setpoint                                          |
|-----------------------|----------------------------------------------------------------|
| Connection            | Internal thread, G 1¼ "                                        |
| Contact Rating Max    | 50                                                             |
| Electrical Connection | Plug connector DIN 43650-A                                     |
| Flow Max I/min Double | 100                                                            |
| Flow Range Max        | 60                                                             |
| Flow Range Min        | 20                                                             |
| Function              | Flask, reed contact, alternating                               |
| Hysteresis            | Depending on the breaking value, however, at least 0.3 I / min |
| IP Class              | IP44                                                           |

| Material Bolt                 | РОМ                         |
|-------------------------------|-----------------------------|
| Material of body              | Bronze                      |
| Material of seals             | NBR                         |
| Materials Cover               | ABS plastic                 |
| Materials Spring              | Stainless steel 301         |
| Pressure drop                 | Max 0.5 bar at maximum flow |
| Pressure Range Max            | 16                          |
| Temperature range of media to | 120                         |
| Type of flow component        | Flow Switches               |
| Weight                        | 2.1                         |
| Viscosity Max                 | 1                           |
| Voltage AC max                | 250                         |