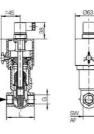

## HONSBERG - VD SERIES FLOW SWITCH

Piston

VD-032GR060 Flow switch 11/4", 20-60 l/min

- Switching Range 1..600 l/min H<sup>2</sup>O
- Water (oils and gases available on request)
- G1/4" up to G3"
- Red Bronze Wetted Parts
- Max Pressure 16 bar

## Product description

Model VD is a mechanical flow switch in red Bronze with changeover reed switch. It is highly suitable for marine applications and where red Bronze is a requirement.