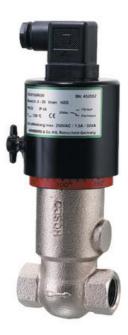

## HONSBERG - VD SERIES FLOW SWITCH

Piston

VD-032GR060 Flow switch 11/4", 20-60 l/min

- Switching Range 1..600 l/min H<sup>2</sup>O
- Water (oils and gases available on request)
- G1/4" up to G3"
- Red Bronze Wetted Parts
- Max Pressure 16 bar

## Product description

Model VD is a mechanical flow switch in red Bronze with changeover reed switch. It is highly suitable for marine applications and where red Bronze is a requirement.