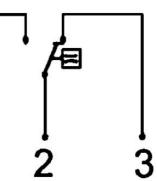

## Specifications

| Accuracy              | ± 5% of full setpoint                                          |
|-----------------------|----------------------------------------------------------------|
| Connection            | Internal thread, G 1¼ "                                        |
| Contact Rating Max    | 50                                                             |
| Electrical Connection | Plug connector DIN 43650-A                                     |
| Flow Max I/min Double | 100                                                            |
| Flow Range Max        | 60                                                             |
| Flow Range Min        | 20                                                             |
| Function              | Flask, reed contact, alternating                               |
| Hysteresis            | Depending on the breaking value, however, at least 0.3 I / min |
| IP Class              | IP44                                                           |