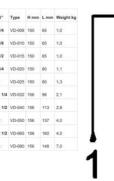

## Specifications

| Accuracy              | ± 5% of full setpoint                                          |
|-----------------------|----------------------------------------------------------------|
| Connection            | Internal thread, G 1¼ "                                        |
| Contact Rating Max    | 50                                                             |
| Electrical Connection | Plug connector DIN 43650-A                                     |
| Flow Max I/min Double | 100                                                            |
| Flow Range Max        | 60                                                             |
| Flow Range Min        | 20                                                             |
| Function              | Flask, reed contact, alternating                               |
| Hysteresis            | Depending on the breaking value, however, at least 0.3 I / min |
| IP Class              | IP44                                                           |

| Material Bolt                 | РОМ                         |
|-------------------------------|-----------------------------|
| Material of body              | Bronze                      |
| Material of seals             | NBR                         |
| Materials Cover               | ABS plastic                 |
| Materials Spring              | Stainless steel 301         |
| Pressure drop                 | Max 0.5 bar at maximum flow |
| Pressure Range Max            | 16                          |
| Temperature range of media to | 120                         |
| Type of flow component        | Flow Switches               |
| Weight                        | 2.1                         |
| Viscosity Max                 | 1                           |
| Voltage AC max                | 250                         |