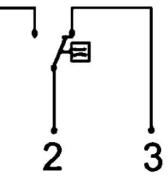

## Specifications

| Accuracy              | ± 5% of full setpoint                                          |
|-----------------------|----------------------------------------------------------------|
| Connection            | Internal thread, G 1¼ "                                        |
| Contact Rating Max    | 50                                                             |
| Electrical Connection | Plug connector DIN 43650-A                                     |
| Flow Max I/min Double | 100                                                            |
| Flow Range Max        | 60                                                             |
| Flow Range Min        | 20                                                             |
| Function              | Flask, reed contact, alternating                               |
| Hysteresis            | Depending on the breaking value, however, at least 0.3 I / min |
| IP Class              | IP44                                                           |