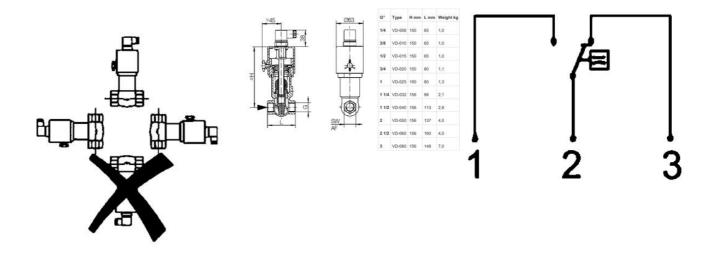

#### Specifications

| Accuracy              | ± 5% of full setpoint                                        |
|-----------------------|--------------------------------------------------------------|
| Connection            | Internal thread, G 1 "                                       |
| Contact Rating Max    | 50                                                           |
| Electrical Connection | Plug connector DIN 43650-A                                   |
| Flow Max I/min Double | 60                                                           |
| Flow Range Max        | 40                                                           |
| Flow Range Min        | 10                                                           |
| Function              | Flask, reed contact, alternating                             |
| Hysteresis            | Depending on the breaking value, however, at least 0.31/ min |
| IP Class              | IP44                                                         |
|                       |                                                              |

| Material Bolt                 | POM                         |
|-------------------------------|-----------------------------|
| Material of body              | Bronze                      |
| Material of seals             | NBR                         |
| Materials Cover               | ABS plastic                 |
| Materials Spring              | Stainless steel 301         |
| Pressure drop                 | Max 0.5 bar at maximum flow |
| Pressure Range Max            | 25                          |
| Temperature range of media to | 120                         |
| Type of flow component        | Flow Switches               |
| Weight                        | 1.3                         |
| Viscosity Max                 | 1                           |
| Voltage AC max                | 250                         |