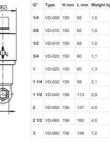

## Piston

VD-025GR040 Flow switch 1", 10-40 l/min

- Switching Range 1..600 I/min H2O
- Water (oils and gases available on request)
- G1/4" up to G3"
- Red Bronze Wetted Parts
- Max Pressure 16 bar