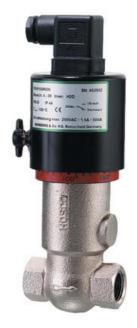

## Piston

VD-025GR040 Flow switch 1", 10-40 l/min

- Switching Range 1..600 I/min H2O
- Water (oils and gases available on request)
- G1/4" up to G3"
- Red Bronze Wetted Parts
- Max Pressure 16 bar

#### Product description

Model VD is a mechanical flow switch in red Bronze with changeover reed switch. It is highly suitable for marine applications and where red Bronze is a requirement.