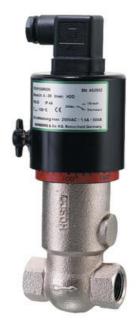

## Specifications

| Accuracy              | ± 5% of full setpoint                                          |
|-----------------------|----------------------------------------------------------------|
| Connection            | Internal thread, G¾ "                                          |
| Contact Rating Max    | 50                                                             |
| Electrical Connection | Plug connector DIN 43650-A                                     |
| Flow Max I/min Double | 30                                                             |
| Flow Range Max        | 20                                                             |
| Flow Range Min        | 4                                                              |
| Function              | Flask, reed contact, alternating                               |
| Hysteresis            | Depending on the breaking value, however, at least 0.3 l / min |
| IP Class              | IP44                                                           |

| Material Bolt                 | POM                         |
|-------------------------------|-----------------------------|
| Material of body              | Bronze                      |
| Material of seals             | NBR                         |
| Materials Cover               | ABS plastic                 |
| Materials Spring              | Stainless steel 301         |
| Pressure drop                 | Max 0.5 bar at maximum flow |
| Pressure Range Max            | 25                          |
| Temperature range of media to | 120                         |
| Type of flow component        | Flow Switches               |
| Weight                        | 1.1                         |
| Viscosity Max                 | 1                           |
| Voltage AC max                | 250                         |