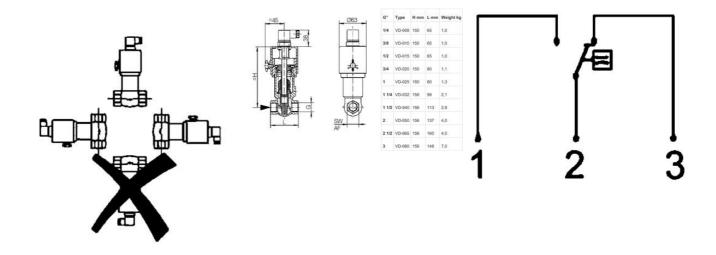

## Specifications

| Accuracy              | ± 5% of full setpoint                                          |
|-----------------------|----------------------------------------------------------------|
| Connection            | Internal thread, G¾ "                                          |
| Contact Rating Max    | 50                                                             |
| Electrical Connection | Plug connector DIN 43650-A                                     |
| Flow Max I/min Double | 30                                                             |
| Flow Range Max        | 20                                                             |
| Flow Range Min        | 4                                                              |
| Function              | Flask, reed contact, alternating                               |
| Hysteresis            | Depending on the breaking value, however, at least 0.3 l / min |
| IP Class              | IP44                                                           |

| Material Bolt                 | POM                         |
|-------------------------------|-----------------------------|
| Material of body              | Bronze                      |
| Material of seals             | NBR                         |
| Materials Cover               | ABS plastic                 |
| Materials Spring              | Stainless steel 301         |
| Pressure drop                 | Max 0.5 bar at maximum flow |
| Pressure Range Max            | 25                          |
| Temperature range of media to | 120                         |
| Type of flow component        | Flow Switches               |
| Weight                        | 1.1                         |
| Viscosity Max                 | 1                           |
| Voltage AC max                | 250                         |