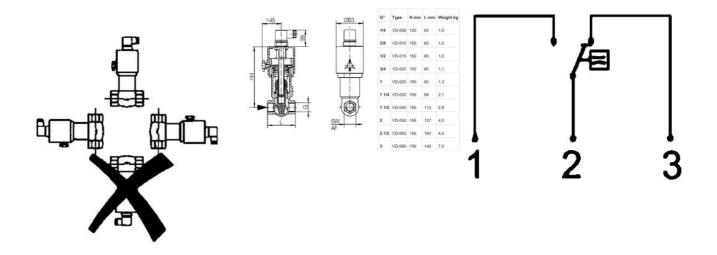

#### Specifications

| Accuracy              | ± 5% of full setpoint                                          |
|-----------------------|----------------------------------------------------------------|
| Connection            | Internal thread, G ½ "                                         |
| Contact Rating Max    | 50                                                             |
| Electrical Connection | Plug connector DIN 43650-A                                     |
| Flow Max I/min Double | 30                                                             |
| Flow Range Max        | 20                                                             |
| Flow Range Min        | 4                                                              |
| Function              | Flask, reed contact, alternating                               |
| Hysteresis            | Depending on the breaking value, however, at least 0.3 l / min |
| IP Class              | IP44                                                           |

| Material Bolt                 | POM                         |
|-------------------------------|-----------------------------|
| Material of body              | Bronze                      |
| Material of seals             | NBR                         |
| Materials Cover               | ABS plastic                 |
| Materials Spring              | Stainless steel 301         |
| Pressure drop                 | Max 0.5 bar at maximum flow |
| Pressure Range Max            | 25                          |
| Temperature range of media to | 120                         |
| Type of flow component        | Flow Switches               |
|                               |                             |
| Weight                        | 1                           |
| Weight Viscosity Max          | 1                           |