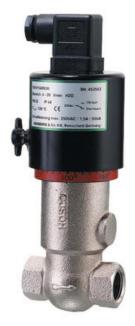

### VD-015GR020

- Switching Range 1..600 I/min H2O
- Water (oils and gases available on request)
- G1/4" up to G3"
- Red Bronze Wetted Parts
- Max Pressure 16 bar

#### Product description

Model VD is a mechanical flow switch in red Bronze with changeover reed switch. It is highly suitable for marine applications and where red Bronze is a requirement.

#### Specifications

| Accuracy              | ± 5% of full setpoint                                          |
|-----------------------|----------------------------------------------------------------|
| Connection            | Internal thread, G ½ "                                         |
| Contact Rating Max    | 50                                                             |
| Electrical Connection | Plug connector DIN 43650-A                                     |
| Flow Max I/min Double | 30                                                             |
| Flow Range Max        | 20                                                             |
| Flow Range Min        | 4                                                              |
| Function              | Flask, reed contact, alternating                               |
| Hysteresis            | Depending on the breaking value, however, at least 0.3 l / min |
| IP Class              | IP44                                                           |