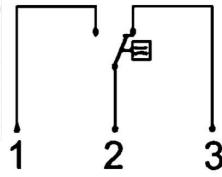

#### Specifications

| Accuracy              | ± 5% of full setpoint                                          |
|-----------------------|----------------------------------------------------------------|
| Connection            | Internal thread, G ½ "                                         |
| Contact Rating Max    | 50                                                             |
| Electrical Connection | Plug connector DIN 43650-A                                     |
| Flow Max I/min Double | 30                                                             |
| Flow Range Max        | 20                                                             |
| Flow Range Min        | 4                                                              |
| Function              | Flask, reed contact, alternating                               |
| Hysteresis            | Depending on the breaking value, however, at least 0.3 l / min |
| IP Class              | IP44                                                           |