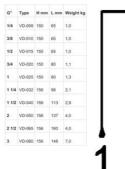

### VD-015GR020

- Switching Range 1..600 I/min H2O
- Water (oils and gases available on request)
- G1/4" up to G3"
- Red Bronze Wetted Parts
- Max Pressure 16 bar