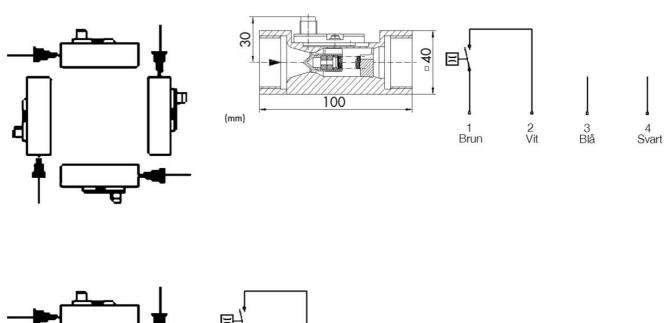

## HONSBERG - FW1 SERIES FLOW SWITCH

**Piston** 

FW1-025GM011 Flow switch 1", 1-11 I/min

senseca

- Switching Range 1..11 I/min H2O
- Water (Oil available on request)
- G1/4" up tp G1"
- Brass or POM Wetted Parts
- Max Pressure 10 bar

## Product description

Mechanical flow switch, for fluid media, with spring-supported piston and magnetic triggering of a reed switch. Robust construction in brass and POM

## Specifications

| Connection                    | Internal thread, G 1        |
|-------------------------------|-----------------------------|
| Contact Rating Max            | 0.5                         |
| Electrical Connection         | M12x1, 4-pole               |
| Flow Max I/min Double         | 30                          |
| Flow Range Max                | 11                          |
| Flow Range Min                | 1                           |
| Function                      | Flask, reed contact, ending |
| IP Class                      | IP67                        |
| Material of body              | Nickel-plated brass         |
| Material of seals             | Viton                       |
| Materials Spring              | Stainless steel 301         |
| Pressure drop                 | 0.2 bar at maximum flow     |
| Pressure Range Max            | 100                         |
| Temperature range of media to | 90                          |
| Type of flow component        | Flow Switches               |
| Weight                        | 0.75                        |
| Voltage AC max                | 230                         |