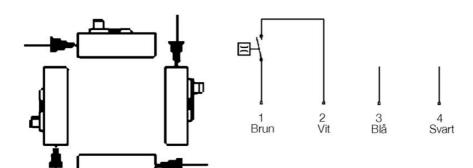

## Product description

Mechanical flow switch, for fluid media, with spring-supported piston and magnetic triggering of a reed switch. Robust construction in brass and POM

## Specifications

| Connection                    | Internal thread, G 1        |
|-------------------------------|-----------------------------|
| Contact Rating Max            | 0.5                         |
| Electrical Connection         | M12x1, 4-pole               |
| Flow Max I/min Double         | 30                          |
| Flow Range Max                | 11                          |
| Flow Range Min                | 1                           |
| Function                      | Flask, reed contact, ending |
| IP Class                      | IP67                        |
| Material of body              | РОМ                         |
| Materials Spring              | Stainless steel 301         |
| Pressure drop                 | 0.2 bar at maximum flow     |
| Pressure Range Max            | 10                          |
| Temperature range of media to | 90                          |
| Type of flow component        | Flow Switches               |
| Weight                        | 0.2                         |
| Voltage AC max                | 230                         |