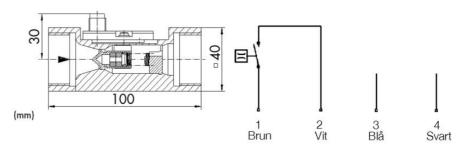

## HONSBERG - FW1 SERIES FLOW SWITCH

Piston

FW1-025GP011 Flow switch.plastic 1-11 l/min,G1"

senseca

- Switching Range 1..11 I/min H<sup>2</sup>O
- Water (Oil available on request)
- G¼" up tp G1"
- Brass or POM Wetted Parts
- Max Pressure 10 bar

## Product description

Mechanical flow switch, for fluid media, with spring-supported piston and magnetic triggering of a reed switch. Robust construction in brass and POM

## Specifications

| Connection                    | Internal thread, G 1        |
|-------------------------------|-----------------------------|
| Contact Rating Max            | 0.5                         |
| Electrical Connection         | M12x1, 4-pole               |
| Flow Max I/min Double         | 30                          |
| Flow Range Max                | 11                          |
| Flow Range Min                | 1                           |
| Function                      | Flask, reed contact, ending |
| IP Class                      | IP67                        |
| Material of body              | РОМ                         |
| Materials Spring              | Stainless steel 301         |
| Pressure drop                 | 0.2 bar at maximum flow     |
| Pressure Range Max            | 10                          |
| Temperature range of media to | 90                          |
| Type of flow component        | Flow Switches               |
| Weight                        | 0.2                         |
| Voltage AC max                | 230                         |