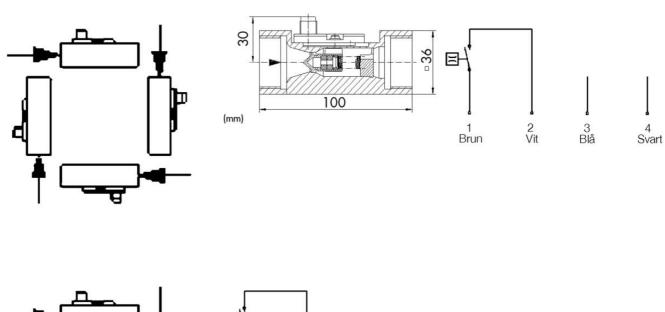

## Product description

Mechanical flow switch, for fluid media, with spring-supported piston and magnetic triggering of a reed switch. Robust construction in brass and POM

## Specifications

| Connection                    | Internal thread, G ¾        |
|-------------------------------|-----------------------------|
| Contact Rating Max            | 0.5                         |
| Electrical Connection         | M12x1, 4-pole               |
| Flow Max I/min Double         | 30                          |
| Flow Range Max                | 11                          |
| Flow Range Min                | 1                           |
| Function                      | Flask, reed contact, ending |
| IP Class                      | IP67                        |
| Material of body              | POM                         |
| Materials Spring              | Stainless steel 301         |
| Pressure drop                 | 0.2 bar at maximum flow     |
| Pressure Range Max            | 10                          |
| Temperature range of media to | 90                          |
| Type of flow component        | Flow Switches               |
|                               |                             |
| Weight                        | 0.15                        |