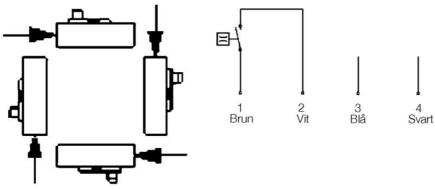

## Product description

Mechanical flow switch, for fluid media, with spring-supported piston and magnetic triggering of a reed switch. Robust construction in brass and POM

## Specifications

| Connection                    | Internal thread, G ¾        |
|-------------------------------|-----------------------------|
| Contact Rating Max            | 0.5                         |
| Electrical Connection         | M12x1, 4-pole               |
| Flow Max I/min Double         | 30                          |
| Flow Range Max                | 11                          |
| Flow Range Min                | 1                           |
| Function                      | Flask, reed contact, ending |
| IP Class                      | IP67                        |
| Material of body              | POM                         |
| Materials Spring              | Stainless steel 301         |
| Pressure drop                 | 0.2 bar at maximum flow     |
| Pressure Range Max            | 10                          |
| Temperature range of media to | 90                          |
| Type of flow component        | Flow Switches               |
|                               |                             |
| Weight                        | 0.15                        |