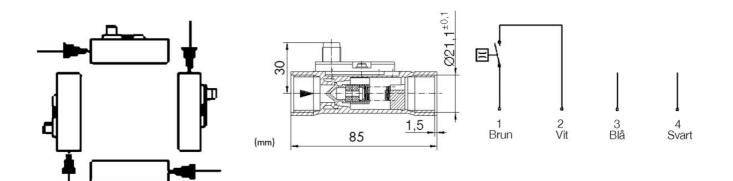

## Product description

Mechanical flow switch, for fluid media, with spring-supported piston and magnetic triggering of a reed switch. Robust construction in brass and POM

## Specifications

| Connection                    | Internal thread, G 1/2 "    |
|-------------------------------|-----------------------------|
| Contact Rating Max            | 0.5                         |
| Electrical Connection         | M12x1, 4-pole               |
| Flow Max I/min Double         | 20                          |
| Flow Range Max                | 6                           |
| Flow Range Min                | 1                           |
| Function                      | Flask, reed contact, ending |
| IP Class                      | IP67                        |
| Material of body              | РОМ                         |
| Materials Spring              | Stainless steel 301         |
| Pressure drop                 | 0.8 bar at maximum flow     |
| Pressure Range Max            | 10                          |
| Temperature range of media to | 90                          |
| Type of flow component        | Flow Switches               |
| Weight                        | 0.05                        |
| Voltage AC max                | 230                         |