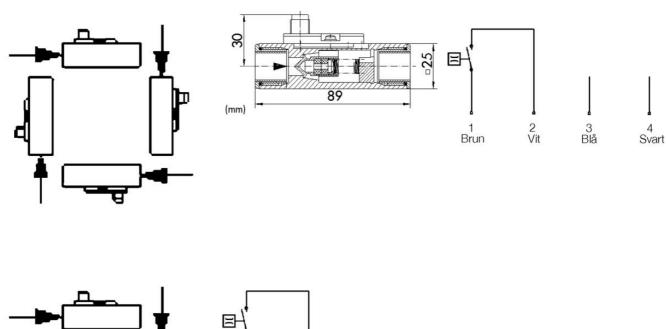

## HONSBERG - FW1 SERIES FLOW SWITCH

**Piston** 

FW1-010GM006 Flow switch. 1-6 l/min,G3/8 Brass

- Switching Range 1..11 I/min H2O
- Water (Oil available on request)
- G1/4" up tp G1"
- Brass or POM Wetted Parts
- Max Pressure 10 bar

## Product description

Mechanical flow switch, for fluid media, with spring-supported piston and magnetic triggering of a reed switch. Robust construction in brass and POM

## Specifications

| Connection                    | Internal thread, G 3/8 "    |
|-------------------------------|-----------------------------|
| Contact Rating Max            | 0.5                         |
| Electrical Connection         | M12x1, 4-pole               |
| Flow Max I/min Double         | 10                          |
| Flow Range Max                | 6                           |
| Flow Range Min                | 1                           |
| Function                      | Flask, reed contact, ending |
| IP Class                      | IP67                        |
| Material of body              | Nickel-plated brass         |
| Material of seals             | Viton                       |
| Materials Spring              | Stainless steel 301         |
| Pressure drop                 | 0.3 bar at maximum flow     |
| Pressure Range Max            | 100                         |
| Temperature range of media to | 90                          |
| Type of flow component        | Flow Switches               |
| Weight                        | 0.35                        |
| Voltage AC max                | 230                         |
|                               |                             |