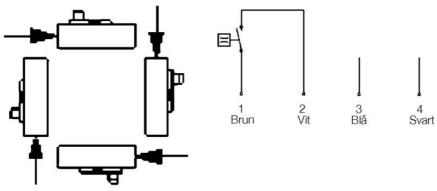

## HONSBERG - FW1 SERIES FLOW SWITCH

**Piston** 

FW1-010GM006 Flow switch. 1-6 l/min,G3/8 Brass

- Switching Range 1..11 I/min H2O
- Water (Oil available on request)
- G1/4" up tp G1"
- Brass or POM Wetted Parts
- Max Pressure 10 bar

## Product description

Mechanical flow switch, for fluid media, with spring-supported piston and magnetic triggering of a reed switch. Robust construction in brass and POM

## Specifications

| Connection                    | Internal thread, G 3/8 "    |
|-------------------------------|-----------------------------|
| Contact Rating Max            | 0.5                         |
| Electrical Connection         | M12x1, 4-pole               |
| Flow Max I/min Double         | 10                          |
| Flow Range Max                | 6                           |
| Flow Range Min                | 1                           |
| Function                      | Flask, reed contact, ending |
| IP Class                      | IP67                        |
| Material of body              | Nickel-plated brass         |
| Material of seals             | Viton                       |
| Materials Spring              | Stainless steel 301         |
| Pressure drop                 | 0.3 bar at maximum flow     |
| Pressure Range Max            | 100                         |
| Temperature range of media to | 90                          |
| Type of flow component        | Flow Switches               |
| Weight                        | 0.35                        |
| Voltage AC max                | 230                         |
|                               |                             |