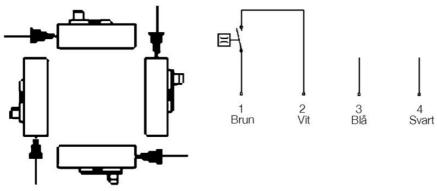

## HONSBERG - FW1 SERIES FLOW SWITCH

**Piston** 

FW1-008GM006 Flow switch. 1-6 l/min,G1/4 Brass

- Switching Range 1..11 I/min H2O
- Water (Oil available on request)
- G1/4" up tp G1"
- Brass or POM Wetted Parts
- Max Pressure 10 bar

## Product description

Mechanical flow switch, for fluid media, with spring-supported piston and magnetic triggering of a reed switch. Robust construction in brass and POM

## Specifications

| Connection                    | Internal thread, G 1/4 "    |
|-------------------------------|-----------------------------|
| Contact Rating Max            | 0.5                         |
| Electrical Connection         | M12x1, 4-pole               |
| Flow Max I/min Double         | 8                           |
| Flow Range Max                | 6                           |
| Flow Range Min                | 1                           |
| Function                      | Flask, reed contact, ending |
| IP Class                      | IP67                        |
| Material of body              | Nickel-plated brass         |
| Material of seals             | Viton                       |
| Materials Spring              | Stainless steel 301         |
| Pressure drop                 | 0.2 bar at maximum flow     |
| Pressure Range Max            | 100                         |
| Temperature range of media to | 90                          |
| Type of flow component        | Flow Switches               |
| Weight                        | 0.35                        |
| Voltage AC max                | 230                         |