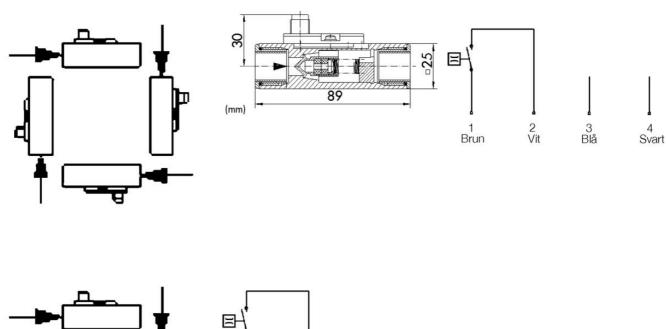

## HONSBERG - FW1 SERIES FLOW SWITCH

**Piston** 

FW1-008GM006 Flow switch. 1-6 l/min,G1/4 Brass

- Switching Range 1..11 I/min H2O
- Water (Oil available on request)
- G1/4" up tp G1"
- Brass or POM Wetted Parts
- Max Pressure 10 bar

## Product description

Mechanical flow switch, for fluid media, with spring-supported piston and magnetic triggering of a reed switch. Robust construction in brass and POM

## Specifications

| Connection                    | Internal thread, G 1/4 "    |
|-------------------------------|-----------------------------|
| Contact Rating Max            | 0.5                         |
| Electrical Connection         | M12x1, 4-pole               |
| Flow Max I/min Double         | 8                           |
| Flow Range Max                | 6                           |
| Flow Range Min                | 1                           |
| Function                      | Flask, reed contact, ending |
| IP Class                      | IP67                        |
| Material of body              | Nickel-plated brass         |
| Material of seals             | Viton                       |
| Materials Spring              | Stainless steel 301         |
| Pressure drop                 | 0.2 bar at maximum flow     |
| Pressure Range Max            | 100                         |
| Temperature range of media to | 90                          |
| Type of flow component        | Flow Switches               |
| Weight                        | 0.35                        |
| Voltage AC max                | 230                         |