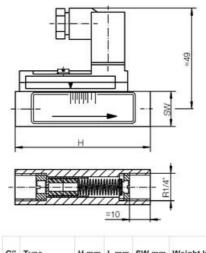

2

49

18

0,15

1/4 RVM-008GK 65

| 1 | 2 |
|---|---|

| G"  | Туре      | H mm | L mm | SW mm | Weight kg |  |
|-----|-----------|------|------|-------|-----------|--|
| 1/4 | RVM-008GM | 65   | 49   | 17    | 0,14      |  |
| 1/4 | RVM-008GK | 65   | 49   | 18    | 0,15      |  |