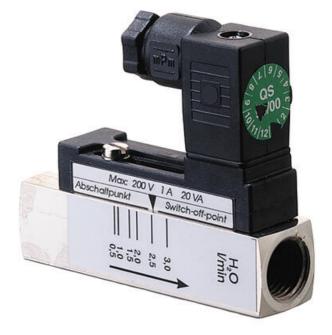

## HONSBERG - RVM SERIES FLOW SWITCH

Piston

RVM-008GM300 Flow SW.0.5-3l/min,G1/4"

- Swittching Range 0,04..3 l/m H<sub>2</sub>O
- Water (gas and aggressive media available on request)
- G¼"
- Brass or Stainless Steel Wetted Parts
- Max Pressure 300 bar

## Product description

Mechanical flow switch, for fluid media, with magnetic triggering of a reed switch. Robust construction in brass or stainless steel.

| Specifications        |                                             |  |  |
|-----------------------|---------------------------------------------|--|--|
| Accuracy              | ± 10%                                       |  |  |
| Connection            | 1/4 "                                       |  |  |
| Contact Rating Max    | 20   Plug connector DIN 43650-C   3.6       |  |  |
| Electrical Connection |                                             |  |  |
| Flow Max I/min Double |                                             |  |  |
| Flow Range Max        | 3                                           |  |  |
| Flow Range Min        | 0.5                                         |  |  |
| Function              | Flask, reed contact, ending                 |  |  |
| Hysteresis            | min 1 ml / min, depending on breaking value |  |  |
| IP Class              | IP65                                        |  |  |
| Material Bolt         | Brass                                       |  |  |
| Material of body      | Nickel-plated brass                         |  |  |
| Material of seals     | NBR                                         |  |  |
| Materials Spring      | Stainless steel 316Ti                       |  |  |
| Pressure drop         | 0.02-0.2 bar at maximum flow                |  |  |
|                       |                                             |  |  |