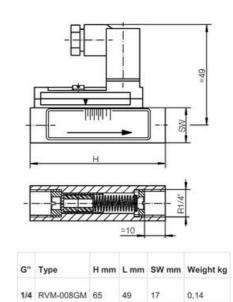

2

49

18

0,15

1/4 RVM-008GK 65

| 1 | 2 |
|---|---|

| G"  | Туре      | H mm | L mm | SW mm | Weight kg |  |
|-----|-----------|------|------|-------|-----------|--|
| 1/4 | RVM-008GM | 65   | 49   | 17    | 0,14      |  |
| 1/4 | RVM-008GK | 65   | 49   | 18    | 0,15      |  |