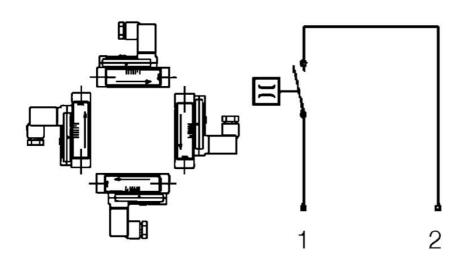

## Product description

Mechanical flow switch, for fluid media, with magnetic triggering of a reed switch. Robust construction in brass or stainless steel.

## Specifications

| Specifications        |                                             |  |  |  |
|-----------------------|---------------------------------------------|--|--|--|
| Accuracy              | ± 10%                                       |  |  |  |
| Connection            | 1/4 "                                       |  |  |  |
| Contact Rating Max    | 20                                          |  |  |  |
| Electrical Connection | Plug connector DIN 43650-C                  |  |  |  |
| Flow Max I/min Double | 0.17                                        |  |  |  |
| Flow Range Max        | 0.13                                        |  |  |  |
| Flow Range Min        | 0.04                                        |  |  |  |
| Function              | Flask, reed contact, ending                 |  |  |  |
| Hysteresis            | min 1 ml / min, depending on breaking value |  |  |  |
| IP Class              | IP65                                        |  |  |  |
| Material Bolt         | Brass                                       |  |  |  |
| Material of body      | Nickel-plated brass                         |  |  |  |
| Material of seals     | NBR                                         |  |  |  |
| Materials Spring      | Stainless steel 316Ti                       |  |  |  |
| Pressure drop         | 0.02-0.2 bar at maximum flow                |  |  |  |
|                       |                                             |  |  |  |