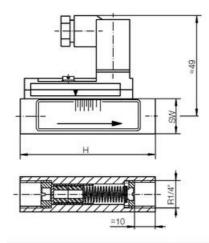

| G"  | Туре      | H mm | L mm | SW mm | Weight kg |
|-----|-----------|------|------|-------|-----------|
| 1/4 | RVM-008GM | 65   | 49   | 17    | 0,14      |
| 1/4 | RVM-008GK | 65   | 49   | 18    | 0,15      |