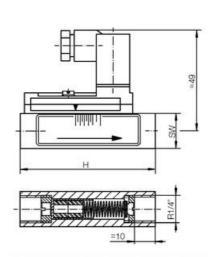

| G"  | Туре      | H mm | L mm | SW mm | Weight kg |
|-----|-----------|------|------|-------|-----------|
| 1/4 | RVM-008GM | 65   | 49   | 17    | 0,14      |
| 1/4 | RVM-008GK | 65   | 49   | 18    | 0,15      |