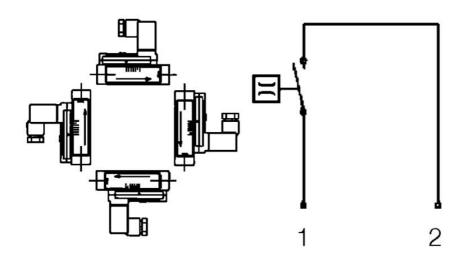

## Product description

Mechanical flow switch, for fluid media, with magnetic triggering of a reed switch. Robust construction in brass or stainless steel.

## Specifications

| Specifications        |                                             |  |  |  |
|-----------------------|---------------------------------------------|--|--|--|
| Accuracy              | ± 10%                                       |  |  |  |
| Connection            | 1/4 "                                       |  |  |  |
| Contact Rating Max    | 20                                          |  |  |  |
| Electrical Connection | Plug connector DIN 43650-C                  |  |  |  |
| Flow Max I/min Double | 0.17                                        |  |  |  |
| Flow Range Max        | 0.13                                        |  |  |  |
| Flow Range Min        | 0.04                                        |  |  |  |
| Function              | Flask, reed contact, ending                 |  |  |  |
| Hysteresis            | min 1 ml / min, depending on breaking value |  |  |  |
| IP Class              | IP65                                        |  |  |  |
| Material Bolt         | Brass                                       |  |  |  |
| Material of body      | Nickel-plated brass                         |  |  |  |
| Material of seals     | NBR                                         |  |  |  |
| Materials Spring      | Stainless steel 316Ti                       |  |  |  |
| Pressure drop         | 0.02-0.2 bar at maximum flow                |  |  |  |
|                       |                                             |  |  |  |