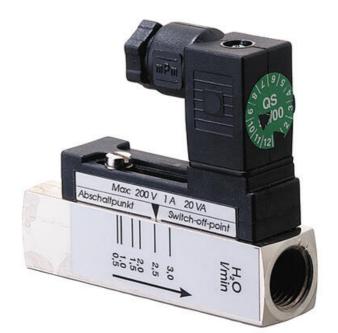

## HONSBERG - RVM SERIES FLOW SWITCH

**Piston** 

RVM-008GM013 Flow SW. 0.04-0.13 l/min G1/4"

- Swittching Range 0,04..3 l/m H<sub>2</sub>O
- Water (gas and aggressive media available on request)
- G1/4"
- Brass or Stainless Steel Wetted Parts
- Max Pressure 300 bar

## Product description

Mechanical flow switch, for fluid media, with magnetic triggering of a reed switch. Robust construction in brass or stainless steel.

## Specifications

| Specifications        |                                             |  |  |  |
|-----------------------|---------------------------------------------|--|--|--|
| Accuracy              | ± 10%                                       |  |  |  |
| Connection            | 1/4 "                                       |  |  |  |
| Contact Rating Max    | 20                                          |  |  |  |
| Electrical Connection | Plug connector DIN 43650-C                  |  |  |  |
| Flow Max I/min Double | 0.17                                        |  |  |  |
| Flow Range Max        | 0.13                                        |  |  |  |
| Flow Range Min        | 0.04                                        |  |  |  |
| Function              | Flask, reed contact, ending                 |  |  |  |
| Hysteresis            | min 1 ml / min, depending on breaking value |  |  |  |
| IP Class              | IP65                                        |  |  |  |
| Material Bolt         | Brass                                       |  |  |  |
| Material of body      | Nickel-plated brass                         |  |  |  |
| Material of seals     | NBR                                         |  |  |  |
| Materials Spring      | Stainless steel 316Ti                       |  |  |  |
| Pressure drop         | 0.02-0.2 bar at maximum flow                |  |  |  |
|                       |                                             |  |  |  |