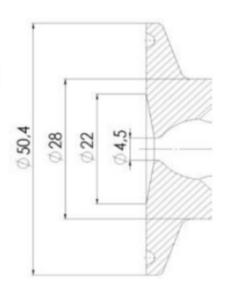

#### Specifications

| Certificate | 3.1 EN10204 |
|-------------|-------------|
| Connection  | ½" BSP      |

| Description        | Pneumatic          |
|--------------------|--------------------|
| House              | Aisi 316L / 1.4404 |
| Housing            | White EPDM         |
| Internal Diameter  | 4.5                |
| Process Connection | 2 x 16/18 pipes    |
| Surface Finish     | RA<0,8/1,2µm       |

## Clamp Ø 50,4

Clamp Ø 50,4