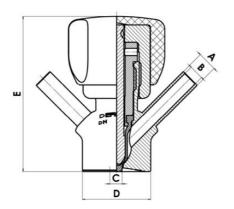

#### Product description

PEX Test outlet valve

#### Specifications:

• DN 16/18

#### Materials:

- Body: stainless steel 1.4404 / 316L machined from solid item
- Handle: white plastic or stainless steel 1.4301 / 304
- Membrane: FKM (black / green with spot) WMQ (white) EPDM (black) PFA / EPDM (white hard)

#### Controls:

- Manual PEX Ergonomic handle
- Pneumatic