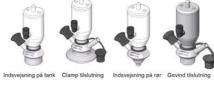

#### Connections:

- Welding on tank
- Clamp
- Welding on pipes
- Exterior thread