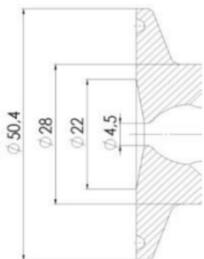

## Clamp Ø 50,4

Clamp Ø 50,4

#### Specifications

| Certificate | 3.1 EN10204 |
|-------------|-------------|
| Connection  | ½" BSP      |

| Description        | Pneumatic          |
|--------------------|--------------------|
| House              | Aisi 316L / 1.4404 |
| Housing            | White EPDM         |
| Internal Diameter  | 4.5                |
| Process Connection | 2 x 16/18 pipes    |
| Surface Finish     | RA<0,8/1,2µm       |