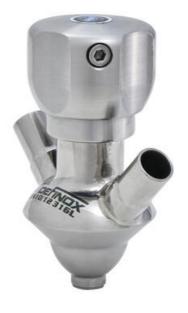

#### Product description

PEX Test outlet valve

#### Materials:

- Body: stainless steel 1.4404 / 316L machined from solid item
- Handle: white plastic or stainless steel 1.4301 / 304
- Membrane: FKM (black / green with spot) WMQ (white) EPDM (black) PFA / EPDM (white hard)

#### Controls:

- Manual PEX Ergonomic handle
- Pneumatic