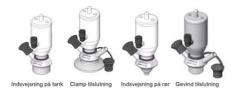

#### Connections:

- Welding on tank
- Clamp
- Welding on pipes
- Exterior thread