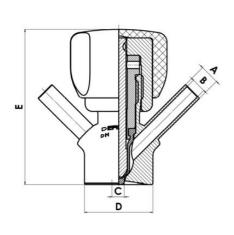

#### Product description

PEX Test outlet valve

#### Specifications:

• DN 16/18

#### Controls:

- Manual PEX Ergonomic handle
- Pneumatic

#### Surface:

- RA exterior = 0.8 µm
- RA inside = 0.8 µm standard (0.4 µm on request)

#### Operating conditions:

- Max. temperature: + 120 ° C
- Min. temperature: 0 ° C
- Max. working pressure: 10 bar