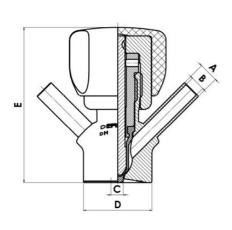

#### Specifications:

• DN 16/18

#### Surface:

- RA exterior = 0.8 µm
- RA inside = 0.8 µm standard (0.4 µm on request)

#### Operating conditions:

- Max. temperature: + 120 ° C
- Min. temperature: 0 ° C
- Max. working pressure: 10 bar