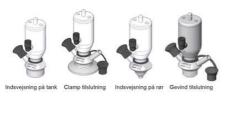

#### Connections:

- Welding on tank
- Clamp
- Welding on pipes
- Exterior thread