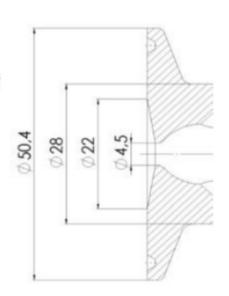

#### Specifications

| Certificate | 3.1 EN10204 |
|-------------|-------------|
| Connection  | 1/2" BSP    |

| Description        | Pneumatic          |
|--------------------|--------------------|
| House              | Aisi 316L / 1.4404 |
| Housing            | White EPDM         |
| Internal Diameter  | 4.5                |
| Process Connection | 1 x 16/18 pipe     |

## Clamp Ø 50,4

Clamp Ø 50,4