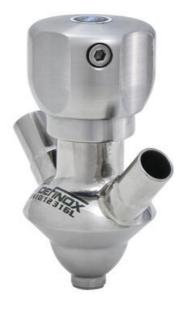

# **DEFINOX - SAMPLING VALVE - 16/18 PEX - PEAX**

### Manual and pneumatic

DE-PD015A76100E Sampling Valve PEAX, ½" BSP Pneumatic&Manual, 16/18, White EPDM

- SIP or CIP
- Simple and safe solution for sampling
- · Compact pneumatic actuator
- Fast and easy membrane replacement
- 3.1 EN10204 EHEDG

#### Product description

PEX Test outlet valve