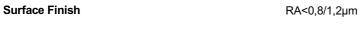

#### Surface:

- RA exterior = 0.8 µm
- RA inside = 0.8 µm standard (0.4 µm on request)