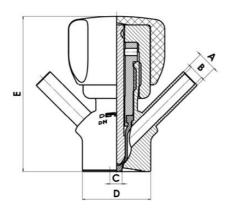

#### Specifications:

• DN 16/18

#### Specifications

| Certificate | 3.1 EN10204 |
|-------------|-------------|
| Connection  | 1/2" BSP    |

| Description        | Pneumatic          |
|--------------------|--------------------|
| House              | Aisi 316L / 1.4404 |
| Housing            | White EPDM         |
| Internal Diameter  | 4.5                |
| Process Connection | 1 x 16/18 pipe     |