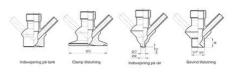

#### Connections:

- Welding on tank
- Clamp
- Welding on pipes
- Exterior thread