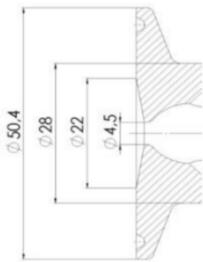

## Clamp Ø 50,4

Clamp Ø 50,4

#### Specifications

| Certificate | 3.1 EN10204 |
|-------------|-------------|
| Connection  | 1/2" BSP    |

| Description        | Pneumatic          |
|--------------------|--------------------|
| House              | Aisi 316L / 1.4404 |
| Housing            | White EPDM         |
| Internal Diameter  | 4.5                |
| Process Connection | 1 x 16/18 pipe     |