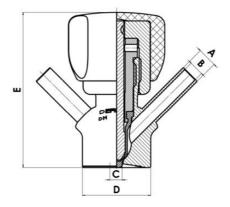

# • DN 16/18

Materials:

- Body: stainless steel 1.4404 / 316L machined from solid item
- Handle: white plastic or stainless steel 1.4301 / 304
- Membrane: FKM (black / green with spot) WMQ (white) EPDM (black) PFA / EPDM (white hard)
- Connections:
  - Welding on tank
  - Clamp
  - Welding on pipes
  - Exterior thread

Controls:

- Manual PEX Ergonomic handle
- Pneumatic

Surface:

- RA exterior = 0.8 µm
- RA inside = 0.8 μm standard (0.4 μm on request)

Operating conditions:

- Max. temperature: + 120 ° C
- Min. temperature: 0 ° C
- Max. working pressure: 10 bar

### Certificate

3.1 EN10204

Connection

Clamp

## 

| Description        | Pneumatic & Manual lift |
|--------------------|-------------------------|
| House              | Aisi 316L / 1.4404      |
| Housing            | White EPDM              |
| Internal Diameter  | 4.5                     |
| Process Connection | 2 x 16/18 pipes         |
| Surface Finish     | RA<0,8/1,2µm            |