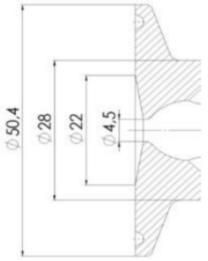

## 

| Description        | Pneumatic & Manual lift |
|--------------------|-------------------------|
| House              | Aisi 316L / 1.4404      |
| Housing            | White EPDM              |
| Internal Diameter  | 4.5                     |
| Process Connection | 2 x 16/18 pipes         |
| Surface Finish     | RA<0,8/1,2µm            |

Clamp Ø 50,4

Clamp Ø 50,4