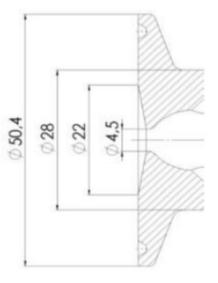

## 

| Description        | Pneumatic & Manual lift |
|--------------------|-------------------------|
| House              | Aisi 316L / 1.4404      |
| Housing            | White EPDM              |
| Internal Diameter  | 4.5                     |
| Process Connection | 2 x 16/18 pipes         |
| Surface Finish     | RA<0,8/1,2µm            |

Clamp Ø 50,4

Clamp Ø 50,4