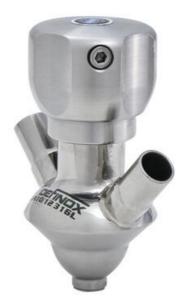

# DEFINOX - SAMPLING VALVE - 16/18 PEX - PEAX

Manual and pneumatic

DE-PD015A66100E Sampling Valve PEAX, Clamp, Pneumatic&Manual, 16/18, White EPDM

- SIP or CIP
- Simple and safe solution for sampling
- · Compact pneumatic actuator
- Fast and easy membrane replacement
- 3.1 EN10204 EHEDG

### Product description

PEX Test outlet valve

Specifications:

# • DN 16/18

Materials:

- Body: stainless steel 1.4404 / 316L machined from solid item
- Handle: white plastic or stainless steel 1.4301 / 304
- Membrane: FKM (black / green with spot) WMQ (white) EPDM (black) PFA / EPDM (white hard)
- Connections:
  - Welding on tank
  - Clamp
  - Welding on pipes
  - Exterior thread

Controls:

- Manual PEX Ergonomic handle
- Pneumatic

Surface:

- RA exterior = 0.8 µm
- RA inside = 0.8 μm standard (0.4 μm on request)

Operating conditions:

- Max. temperature: + 120 ° C
- Min. temperature: 0 ° C
- Max. working pressure: 10 bar