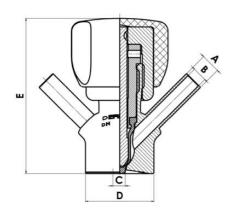

# • DN 16/18

Materials:

- Body: stainless steel 1.4404 / 316L machined from solid item
- Handle: white plastic or stainless steel 1.4301 / 304
- Membrane: FKM (black / green with spot) WMQ (white) EPDM (black) PFA / EPDM (white hard)
- Connections:
  - Welding on tank
  - Clamp
  - Welding on pipes
  - Exterior thread

Controls:

- Manual PEX Ergonomic handle
- Pneumatic

Surface:

- RA exterior = 0.8 µm
- RA inside = 0.8 μm standard (0.4 μm on request)

Operating conditions:

- Max. temperature: + 120 ° C
- Min. temperature: 0 ° C
- Max. working pressure: 10 bar

## 

| Description        | Pneumatic & Manual lift |
|--------------------|-------------------------|
| House              | Aisi 316L / 1.4404      |
| Housing            | White EPDM              |
| Internal Diameter  | 4.5                     |
| Process Connection | 2 x 16/18 pipes         |
| Surface Finish     | RA<0,8/1,2µm            |