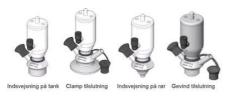

### Connections:

- Welding on tank
- Clamp
- Welding on pipes
- Exterior thread