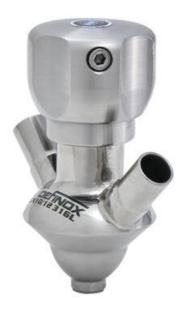

# **DEFINOX - SAMPLING VALVE - 16/18 PEX - PEAX**

## Manual and pneumatic

DE-PD015A56100E Sampling Valve PEAX, Clamp, Pneumatic&Manual, 16/18, White EPDM

- SIP or CIP
- · Simple and safe solution for sampling
- · Compact pneumatic actuator
- Fast and easy membrane replacement
- 3.1 EN10204 EHEDG

#### Product description

PEX Test outlet valve

#### Materials:

- Body: stainless steel 1.4404 / 316L machined from solid item
- Handle: white plastic or stainless steel 1.4301 / 304
- Membrane: FKM (black / green with spot) WMQ (white) EPDM (black) PFA / EPDM (white hard)

#### Controls:

- Manual PEX Ergonomic handle
- Pneumatic