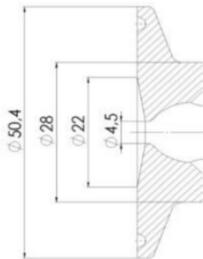

#### Specifications:

• DN 16/18

#### Specifications

| Certificate | 3.1 EN10204 |
|-------------|-------------|
| Connection  | Clamp       |

| Description        | Pneumatic & Manual lift |
|--------------------|-------------------------|
| House              | Aisi 316L / 1.4404      |
| Housing            | White EPDM              |
| Internal Diameter  | 4.5                     |
| Process Connection | 1 x 16/18 pipe          |

# Clamp Ø 50,4

Clamp Ø 50,4