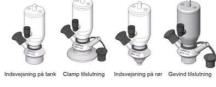

### Connections:

- Welding on tank
- Clamp
- Welding on pipes
- Exterior thread