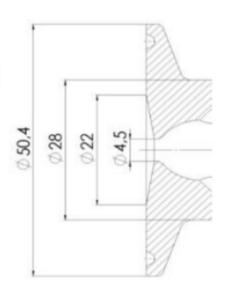

#### Specifications

| Certificate | 3.1 EN10204 |
|-------------|-------------|
| Connection  | Clamp       |

| Description        | Pneumatic & Manual lift |
|--------------------|-------------------------|
| House              | Aisi 316L / 1.4404      |
| Housing            | White EPDM              |
| Internal Diameter  | 4.5                     |
| Process Connection | 1 x 16/18 pipe          |

# Clamp Ø 50,4

Clamp Ø 50,4