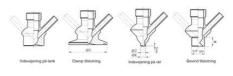

### Connections:

- Welding on tank
- Clamp
- Welding on pipes
- Exterior thread