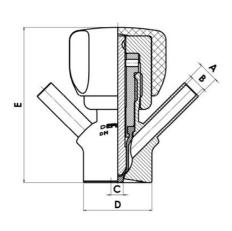

#### Product description

PEX Test outlet valve

#### Specifications:

• DN 16/18

#### Materials:

- Body: stainless steel 1.4404 / 316L machined from solid item
- Handle: white plastic or stainless steel 1.4301 / 304
- Membrane: FKM (black / green with spot) WMQ (white) EPDM (black) PFA / EPDM (white hard)

#### Controls:

- Manual PEX Ergonomic handle
- Pneumatic

#### Surface:

- RA exterior = 0.8 µm
- RA inside = 0.8 µm standard (0.4 µm on request)

#### Operating conditions:

- Max. temperature: + 120 ° C
- Min. temperature: 0 ° C
- Max. working pressure: 10 bar