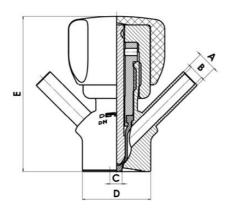

#### Product description

PEX Test outlet valve

#### Specifications:

• DN 16/18

### Connections:

- Welding on tank
- Clamp
- Welding on pipes
- Exterior thread

#### Specifications

| Certificate | 3.1 EN10204 |
|-------------|-------------|
| Connection  | Clamp       |

| Description        | Pneumatic & Manual lift |
|--------------------|-------------------------|
| House              | Aisi 316L / 1.4404      |
| Housing            | White EPDM              |
| Internal Diameter  | 4.5                     |
| Process Connection | 1 x 16/18 pipe          |