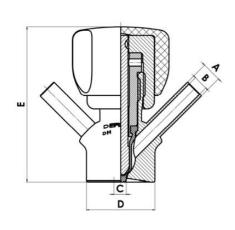

#### Specifications:

• DN 16/18

#### Controls:

- Manual PEX Ergonomic handle
- Pneumatic

#### Surface:

- RA exterior = 0.8 µm
- RA inside = 0.8 µm standard (0.4 µm on request)

#### Operating conditions:

- Max. temperature: + 120 ° C
- Min. temperature: 0 ° C
- Max. working pressure: 10 bar