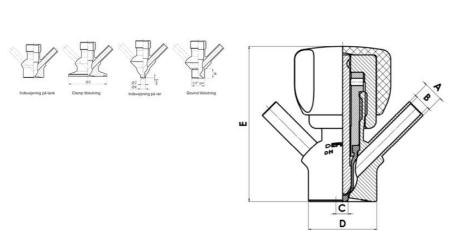

#### Specifications:

• DN 16/18

### Connections:

- Welding on tank
- Clamp
- Welding on pipes
- Exterior thread

#### Controls:

- Manual PEX Ergonomic handle
- Pneumatic

#### Surface:

- RA exterior = 0.8 µm
- RA inside = 0.8 µm standard (0.4 µm on request)

#### Operating conditions:

- Max. temperature: + 120 ° C
- Min. temperature: 0 ° C
- Max. working pressure: 10 bar