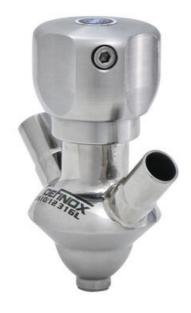

# **DEFINOX - SAMPLING VALVE - 16/18 PEX - PEAX**

## Manual and pneumatic

DE-PD015A46100E Sampling Valve PEAX, Tube, Pneumatic&Manual, 16/18, White EPDM

- SIP or CIP
- Simple and safe solution for sampling
- · Compact pneumatic actuator
- Fast and easy membrane replacement
- 3.1 EN10204 EHEDG

#### Product description

PEX Test outlet valve

#### Materials:

- Body: stainless steel 1.4404 / 316L machined from solid item
- Handle: white plastic or stainless steel 1.4301 / 304
- Membrane: FKM (black / green with spot) WMQ (white) EPDM (black) PFA / EPDM (white hard)

#### Controls:

- Manual PEX Ergonomic handle
- Pneumatic