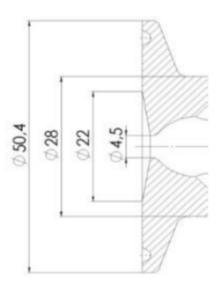

m a central monitoring system and provide real-time warnings for any malfunctioning conditions so that immediate action can be taken and production stops can be minimized. The Definox LED Controller is configurable bar and user-friendly and offers a host of features.

#### Specifications

| Certificate | 3.1 EN10204 |
|-------------|-------------|
| Connection  | Tube        |

| Description        | Pneumatic & Manual lift |
|--------------------|-------------------------|
| House              | Aisi 316L / 1.4404      |
| Housing            | White EPDM              |
| Internal Diameter  | 5.9                     |
| Outer Diameter     | 7                       |
| Process Connection | 2 x 16/18 pipes         |
| Surface Finish     | RA<0,8/1,2µm            |







# Clamp Ø 50,4







Clamp Ø 50,4