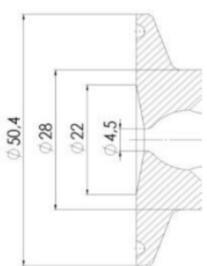

control your valves from a central monitoring system and provide real-time warnings for any malfunctioning conditions so that immediate action can be taken and production stops can be minimized. The Definox LED Controller is configurable bar and user-friendly and offers a host of features.

#### Specifications

| Certificate | 3.1 EN10204 |
|-------------|-------------|
| Connection  | Tube        |

| Description        | Pneumatic & Manual lift |
|--------------------|-------------------------|
| House              | Aisi 316L / 1.4404      |
| Housing            | White EPDM              |
| Internal Diameter  | 5.9                     |
| Outer Diameter     | 7                       |
| Process Connection | 2 x 16/18 pipes         |
| Surface Finish     | RA<0,8/1,2µm            |







# Clamp Ø 50,4







Clamp Ø 50,4