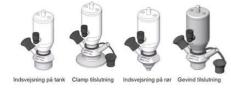

# • DN 16/18

Materials:

- Body: stainless steel 1.4404 / 316L machined from solid item
- Handle: white plastic or stainless steel 1.4301 / 304
- Membrane: FKM (black / green with spot) WMQ (white) EPDM (black) PFA / EPDM (white hard)
- Connections:
  - Welding on tank
  - Clamp
  - Welding on pipes
  - Exterior thread