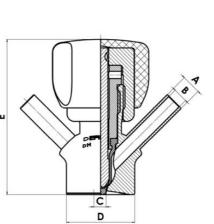

tor and control your valves from a central monitoring system and provide real-time warnings for any malfunctioning conditions so that immediate action can be taken and production stops can be minimized. The Definox LED Controller is configurable bar and user-friendly and offers a host of features.

Specifications

### Certificate

3.1 EN10204

Connection

Tube

## 

| Description        | Pneumatic & Manual lift |
|--------------------|-------------------------|
| House              | Aisi 316L / 1.4404      |
| Housing            | White EPDM              |
| Internal Diameter  | 5.9                     |
| Outer Diameter     | 7                       |
| Process Connection | 1 x 16/18 pipe          |
| Surface Finish     | RA<0,8/1,2µm            |







Clamp Ø 50,4



Clamp Ø 50,4