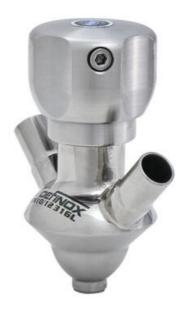

## DEFINOX - SAMPLING VALVE - 16/18 PEX - PEAX

Manual and pneumatic

DE-PD015A36100E Sampling Valve PEAX, Tube, Pneumatic&Manual, 16/18, White EPDM

SIP or CIP

- Simple and safe solution for sampling
- · Compact pneumatic actuator
- Fast and easy membrane replacement
- 3.1 EN10204 EHEDG

### Product description

PEX Test outlet valve

Specifications:

# • DN 16/18

Materials:

- Body: stainless steel 1.4404 / 316L machined from solid item
- Handle: white plastic or stainless steel 1.4301 / 304
- Membrane: FKM (black / green with spot) WMQ (white) EPDM (black) PFA / EPDM (white hard)
- Connections:
  - Welding on tank
  - Clamp
  - Welding on pipes
  - Exterior thread

Controls:

• Manual - PEX - Ergonomic handle

Pneumatic

Surface:

- RA exterior = 0.8 µm
- RA inside = 0.8 μm standard (0.4 μm on request)

Operating conditions:

- Max. temperature: + 120 ° C
- Min. temperature: 0 ° C
- Max. working pressure: 10 bar