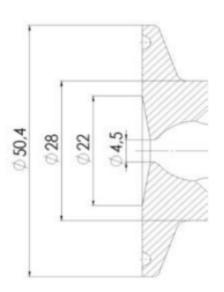

ox LED Controllers allow you to monitor and control your valves from a central monitoring system and provide real-time warnings for any malfunctioning conditions so that immediate action can be taken and production stops can be minimized. The Definox LED Controller is configurable bar and user-friendly and offers a host of features.

Specifications

### Certificate

3.1 EN10204

Connection

Tube

## 

| Description        | Pneumatic & Manual lift |
|--------------------|-------------------------|
| House              | Aisi 316L / 1.4404      |
| Housing            | White EPDM              |
| Internal Diameter  | 5.9                     |
| Outer Diameter     | 7                       |
| Process Connection | 1 x 16/18 pipe          |
| Surface Finish     | RA<0,8/1,2µm            |







Clamp Ø 50,4



Clamp Ø 50,4