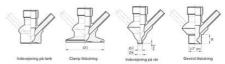

# • DN 16/18

Materials:

- Body: stainless steel 1.4404 / 316L machined from solid item
- Handle: white plastic or stainless steel 1.4301 / 304
- Membrane: FKM (black / green with spot) WMQ (white) EPDM (black) PFA / EPDM (white hard)
- Connections:
  - Welding on tank
  - Clamp
  - Welding on pipes
  - Exterior thread