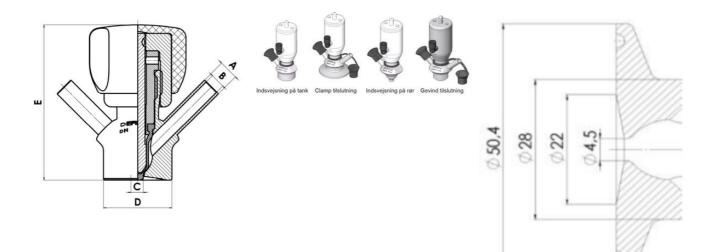

# • DN 16/18

Materials:

- Body: stainless steel 1.4404 / 316L machined from solid item
- Handle: white plastic or stainless steel 1.4301 / 304
- Membrane: FKM (black / green with spot) WMQ (white) EPDM (black) PFA / EPDM (white hard)
- Connections:
  - Welding on tank
  - Clamp
  - Welding on pipes
  - Exterior thread

Controls:

• Manual - PEX - Ergonomic handle

Pneumatic

Surface:

- RA exterior = 0.8 µm
- RA inside = 0.8 μm standard (0.4 μm on request)

Operating conditions:

- Max. temperature: + 120 ° C
- Min. temperature: 0 ° C
- Max. working pressure: 10 bar