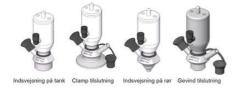

# • DN 16/18

Materials:

- Body: stainless steel 1.4404 / 316L machined from solid item
- Handle: white plastic or stainless steel 1.4301 / 304
- Membrane: FKM (black / green with spot) WMQ (white) EPDM (black) PFA / EPDM (white hard)
- Connections:
  - Welding on tank
  - Clamp
  - Welding on pipes
  - Exterior thread