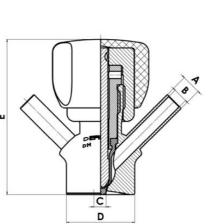

# • DN 16/18

Materials:

- Body: stainless steel 1.4404 / 316L machined from solid item
- Handle: white plastic or stainless steel 1.4301 / 304
- Membrane: FKM (black / green with spot) WMQ (white) EPDM (black) PFA / EPDM (white hard)
- Connections:
  - Welding on tank
  - Clamp
  - Welding on pipes
  - Exterior thread

Controls:

• Manual - PEX - Ergonomic handle

Pneumatic

Surface:

- RA exterior = 0.8 µm
- RA inside = 0.8 μm standard (0.4 μm on request)

Operating conditions:

- Max. temperature: + 120 ° C
- Min. temperature: 0 ° C
- Max. working pressure: 10 bar

### Certificate

3.1 EN10204

Connection

Vessel

| Description        | Pneumatic & Manual lift |
|--------------------|-------------------------|
| House              | Aisi 316L / 1.4404      |
| Housing            | White EPDM              |
| Internal Diameter  | 4.5                     |
| Outer Diameter     | 28                      |
| Process Connection | 1 x 16/18 pipe          |
| Surface Finish     | RA<0,8/1,2µm            |