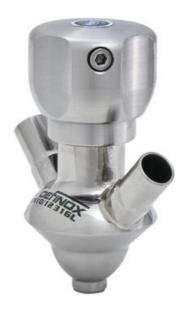

## DEFINOX - SAMPLING VALVE - 16/18 PEX - PEAX

Manual and pneumatic

DE-PD015A16100E

Sampling Valve PEAX, Tank, Pneumatic&Manual, 16/18, White EPDM

SIP or CIP

- Simple and safe solution for sampling
- · Compact pneumatic actuator
- Fast and easy membrane replacement
- 3.1 EN10204 EHEDG

### Product description

PEX Test outlet valve

Specifications:

# • DN 16/18

Materials:

- Body: stainless steel 1.4404 / 316L machined from solid item
- Handle: white plastic or stainless steel 1.4301 / 304
- Membrane: FKM (black / green with spot) WMQ (white) EPDM (black) PFA / EPDM (white hard)
- Connections:
  - Welding on tank
  - Clamp
  - Welding on pipes
  - Exterior thread

Controls:

• Manual - PEX - Ergonomic handle

Pneumatic

Surface:

- RA exterior = 0.8 µm
- RA inside = 0.8 μm standard (0.4 μm on request)

Operating conditions:

- Max. temperature: + 120 ° C
- Min. temperature: 0 ° C
- Max. working pressure: 10 bar