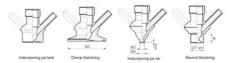

# • DN 16/18

Materials:

- Body: stainless steel 1.4404 / 316L machined from solid item
- Handle: white plastic or stainless steel 1.4301 / 304
- Membrane: FKM (black / green with spot) WMQ (white) EPDM (black) PFA / EPDM (white hard)
- Connections:
  - Welding on tank
  - Clamp
  - Welding on pipes
  - Exterior thread