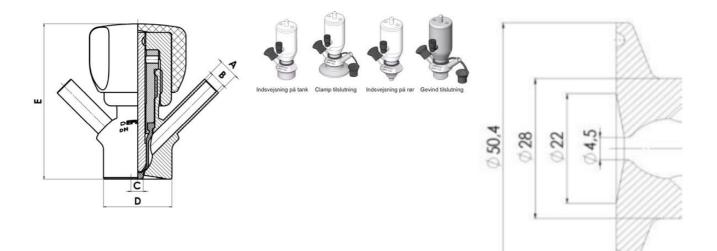

# • DN 16/18

Materials:

- Body: stainless steel 1.4404 / 316L machined from solid item
- Handle: white plastic or stainless steel 1.4301 / 304
- Membrane: FKM (black / green with spot) WMQ (white) EPDM (black) PFA / EPDM (white hard)
- Connections:
  - Welding on tank
  - Clamp
  - Welding on pipes
  - Exterior thread

Controls:

• Manual - PEX - Ergonomic handle

Pneumatic

Surface:

- RA exterior = 0.8 µm
- RA inside = 0.8 μm standard (0.4 μm on request)

Operating conditions:

- Max. temperature: + 120 ° C
- Min. temperature: 0 ° C
- Max. working pressure: 10 bar

### Certificate

3.1 EN10204

Connection

Vessel

| Description        | Pneumatic & Manual lift |
|--------------------|-------------------------|
| House              | Aisi 316L / 1.4404      |
| Housing            | White EPDM              |
| Internal Diameter  | 4.5                     |
| Outer Diameter     | 28                      |
| Process Connection | 1 x 16/18 pipe          |
| Surface Finish     | RA<0,8/1,2µm            |