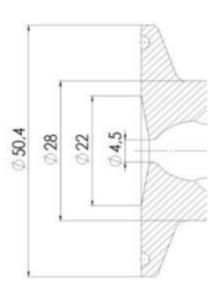

### Certificate

3.1 EN10204

Connection

Vessel

| Description        | Pneumatic & Manual lift |
|--------------------|-------------------------|
| House              | Aisi 316L / 1.4404      |
| Housing            | White EPDM              |
| Internal Diameter  | 4.5                     |
| Outer Diameter     | 28                      |
| Process Connection | 1 x 16/18 pipe          |
| Surface Finish     | RA<0,8/1,2µm            |

Clamp Ø 50,4

Clamp Ø 50,4