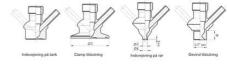

Connections:

- · Welding on tank
- Clamp
- · Welding on pipes
- Exterior thread

Controls:

• Manual - PEX - Ergonomic handle

• Pneumatic

Surface:

- RA exterior = 0.8 µm
- RA inside = 0.8 µm standard (0.4 µm on request)

## Clamp Ø 50,4

Clamp Ø 50,4

Indsvejsning på tank Clamp tilslutning Indsvejsning på rør Gevind tilslutr