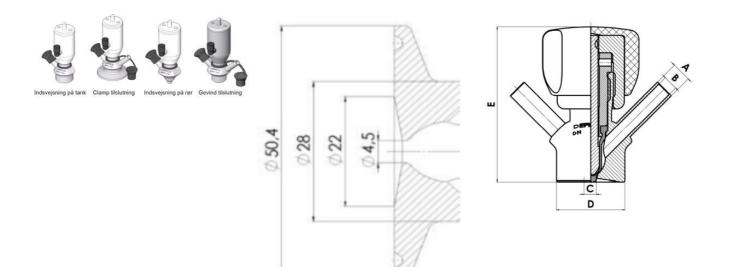

## Clamp Ø 50,4

Clamp Ø 50,4

Indsvejsning på tank Clamp tilslutning Indsvejsning på rør Gevind tilslutr