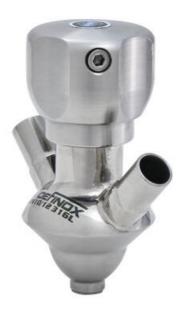

### **DEFINOX - SAMPLING VALVE - 10/12 PEX - PEAX**

Manual and pneumatic

DE-PD010A56100E Sampling Valve PEAX, Clamp, Pneumatic&Manual, 10/12, White EPDM

SIP or CIP

- Simple and safe solution for sampling
- · Compact pneumatic actuator
- · Fast and easy membrane replacement
- 3.1 EN10204 EHEDG

#### Product description

PEX Sampling Valve

Specifications: