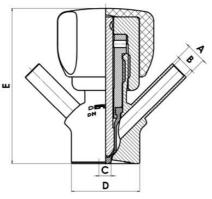

#### • DN 10/12

Materials:

- Body: stainless steel 1.4404 / 316L machined from solid item
- Handle: white plastic or stainless steel 1.4301 / 304
- Membrane: FKM (black / green with spot) WMQ (white) EPDM (black) PFA / EPDM (white hard)

Connections:

- · Welding on tank
- Clamp
- · Welding on pipes
- Exterior thread

Controls:

• Manual - PEX - Ergonomic handle

• Pneumatic

Surface:

- RA exterior = 0.8 µm
- RA inside = 0.8 µm standard (0.4 µm on request)

Operating conditions:

- Max. temperature: + 120 ° C
- Min. temperature: 0 ° C
- Max. working pressure: 10 bar