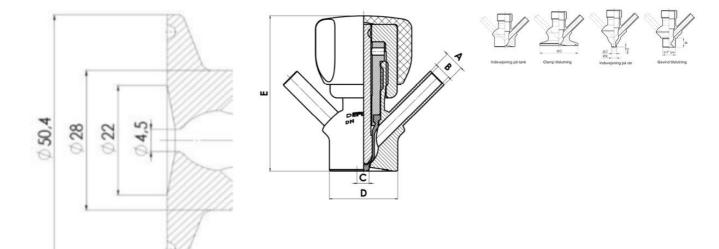

Connections:

- · Welding on tank
- Clamp
- Welding on pipes
- Exterior thread

Controls:

- Manual PEX Ergonomic handle
- Pneumatic

Surface:

- RA exterior = 0.8 µm
- RA inside = 0.8 μm standard (0.4 μm on request)

Clamp Ø 50,4

Clamp Ø 50,4

Indsvejsning på tank Clamp tilslutning Indsvejsning på rør Gevind tilslutr