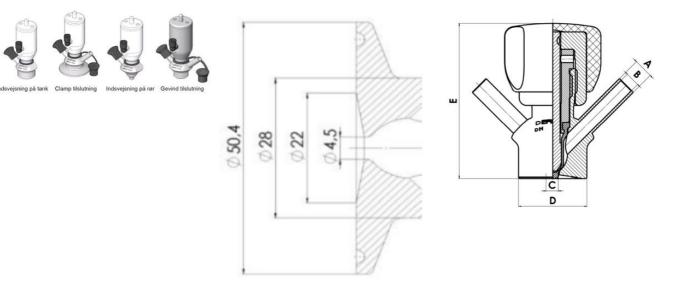

Connections:

- · Welding on tank
- Clamp
- Welding on pipes
- Exterior thread

Controls:

- Manual PEX Ergonomic handle
- Pneumatic

Surface:

- RA exterior = 0.8 µm
- RA inside = 0.8 μm standard (0.4 μm on request)

Clamp Ø 50,4

Clamp Ø 50,4

Indsvejsning på tank Clamp tilslutning Indsvejsning på rør Gevind tilslutr