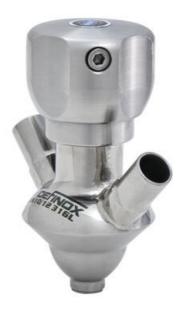

## DEFINOX - SAMPLING VALVE - 10/12 PEX - PEAX

Manual and pneumatic

DE-PD010A16100E

Sampling Valve PEAX, Tank, Pneumatic&Manual, 10/12, White EPDM

SIP or CIP

- Simple and safe solution for sampling
- · Compact pneumatic actuator
- Fast and easy membrane replacement
- 3.1 EN10204 EHEDG

## Product description

PEX Sampling Valve

Specifications:

• DN 10/12

Materials:

- Body: stainless steel 1.4404 / 316L machined from solid item
- Handle: white plastic or stainless steel 1.4301 / 304
- Membrane: FKM (black / green with spot) WMQ (white) EPDM (black) PFA / EPDM (white hard)