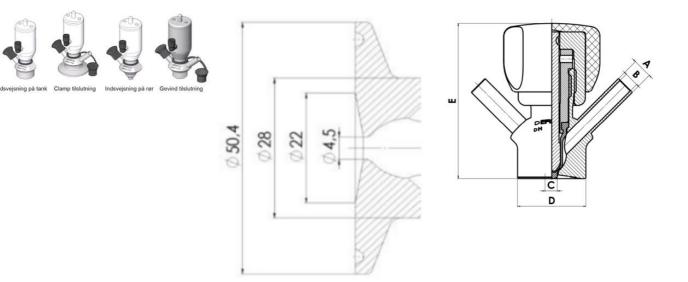

Specifications

Certificate

3.1 EN10204

IIIIC....

| Connection         | Vessel                |
|--------------------|-----------------------|
| Description        | Manual plastic handle |
| House              | Aisi 316L / 1.4404    |
| Housing            | White EPDM            |
| Internal Diameter  | 4.5                   |
| Outer Diameter     | 28                    |
| Process Connection | 1 x 6/8 pipe          |
| Surface Finish     | RA<0,8/1,2µm          |

Clamp Ø 50,4

Clamp Ø 50,4

Indsvejsning på tank Clamp tilslutning Indsvejsning på rør Gevind tilslutr