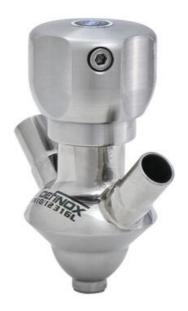

# **DEFINOX - SAMPLING VALVE - 6/8 - PEX** - PEAX

Manual and pneumatic

DE-PD006H16100

Sampling Valve PEX, Tank, Manual plastic handle, 6/8, White EPDM

- · Simple and safe solution for sampling
- 3.1 EN10204 EHEDG
- SIP or CIP
- · Compact pneumatic actuator
- · Fast and easy membrane replacement

## Product description

PEX Test outlet valve

#### Specifications:

• DN 6/8

Materials:

- Body: stainless steel 1.4404 / 316L machined from solid item
- Handle: white plastic or stainless steel 1.4301 / 304
- Membrane: FKM (black / green with spot) WMQ (white) EPDM (black) PFA / EPDM (white hard)

### Connections:

- · Welding on tank
- Clamp
- · Welding on pipes
- Exterior thread
- Controls:
  - Manual PEX Ergonomic handle
  - Pneumatic

Surface:

- RA exterior = 0.8 µm
- RA inside = 0.8 µm standard (0.4 µm on request)