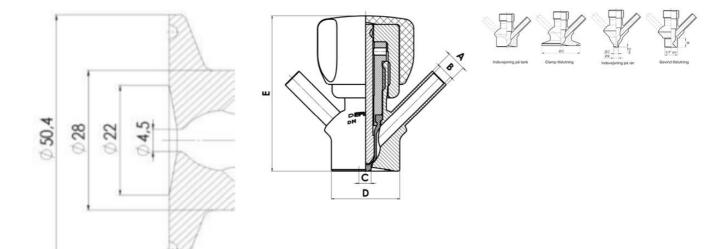

Specifications

Certificate

3.1 EN10204

IIIIC....

| Connection         | Vessel                |
|--------------------|-----------------------|
| Description        | Manual plastic handle |
| House              | Aisi 316L / 1.4404    |
| Housing            | White EPDM            |
| Internal Diameter  | 4.5                   |
| Outer Diameter     | 28                    |
| Process Connection | 1 x 6/8 pipe          |
| Surface Finish     | RA<0,8/1,2µm          |

Clamp Ø 50,4

Clamp Ø 50,4

Indsvejsning på tank Clamp tilslutning Indsvejsning på rør Gevind tilslutr