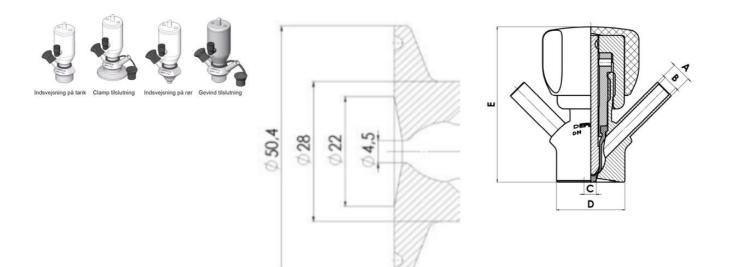

#### Connections:

- Welding on tank
- Clamp
- Welding on pipes
- Exterior thread
- Controls:
  - Manual PEX Ergonomic handle
  - Pneumatic

Surface:

- RA exterior = 0.8 µm
- RA inside = 0.8 μm standard (0.4 μm on request)

Specifications

Certificate

3.1 EN10204

| Connection         | 1⁄2" BSP                |
|--------------------|-------------------------|
| Description        | Pneumatic & Manual lift |
| House              | Aisi 316L / 1.4404      |
| Housing            | White EPDM              |
| Internal Diameter  | 4.5                     |
| Process Connection | 2 x 6/8 pipes           |
| Surface Finish     | RA<0,8/1,2µm            |

# Clamp Ø 50,4

Clamp Ø 50,4

Indsvejsning på tank Clamp tilslutning Indsvejsning på rør Gevind tilslutr