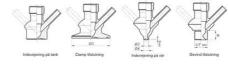

#### Connections:

- Welding on tank
- Clamp
- Welding on pipes
- Exterior thread
- Controls:
  - Manual PEX Ergonomic handle
  - Pneumatic

Surface:

- RA exterior = 0.8 µm
- RA inside = 0.8 μm standard (0.4 μm on request)

# Clamp Ø 50,4

Clamp Ø 50,4

Indsvejsning på tank Clamp tilslutning Indsvejsning på rør Gevind tilslutr