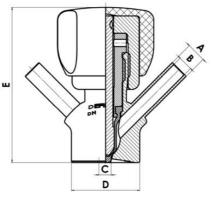

#### Specifications:

• DN 6/8

Materials:

- Body: stainless steel 1.4404 / 316L machined from solid item
- Handle: white plastic or stainless steel 1.4301 / 304
- Membrane: FKM (black / green with spot) WMQ (white) EPDM (black) PFA / EPDM (white hard)

#### Connections:

- Welding on tank
- Clamp
- Welding on pipes
- Exterior thread
- Controls:
  - Manual PEX Ergonomic handle
  - Pneumatic

Surface:

- RA exterior = 0.8 µm
- RA inside = 0.8 μm standard (0.4 μm on request)

Operating conditions:

- $\bullet$  Max. temperature: + 120  $^\circ$  C
- Min. temperature: 0 ° C
- Max. working pressure: 10 bar