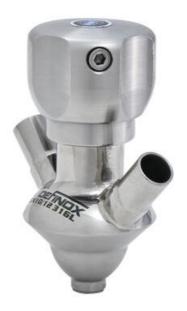

# DEFINOX - SAMPLING VALVE - 6/8 - PEX - PEAX

## Manual and pneumatic

DE-PD006A86100E Sampling Valve DEAX 1/" E

Sampling Valve PEAX, <sup>1</sup>/<sub>2</sub>" BSP Pneumatic&Manual, 6/8, White EPDM

- Simple and safe solution for sampling
- 3.1 EN10204 EHEDG
- SIP or CIP
- Compact pneumatic actuator
- Fast and easy membrane replacement

### Product description

PEX Test outlet valve