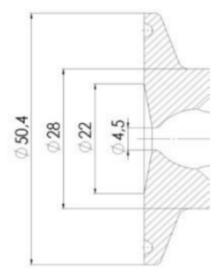

Specifications

Certificate

3.1 EN10204

| Connection         | 1⁄2" BSP                |
|--------------------|-------------------------|
| Description        | Pneumatic & Manual lift |
| House              | Aisi 316L / 1.4404      |
| Housing            | White EPDM              |
| Internal Diameter  | 4.5                     |
| Process Connection | 2 x 6/8 pipes           |
| Surface Finish     | RA<0,8/1,2µm            |