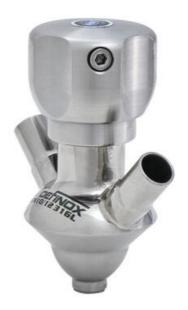

# DEFINOX - SAMPLING VALVE - 6/8 - PEX - PEAX

Manual and pneumatic

DE-PD006A16100E Sampling Valve PEAX Tank

Sampling Valve PEAX, Tank, Pneumatic&Manual, 6/8, White EPDM

- Simple and safe solution for sampling
- 3.1 EN10204 EHEDG
- SIP or CIP
- Compact pneumatic actuator
- · Fast and easy membrane replacement

## Product description

PEX Test outlet valve

#### Specifications:

• DN 6/8

Materials:

- Body: stainless steel 1.4404 / 316L machined from solid item
- Handle: white plastic or stainless steel 1.4301 / 304
- Membrane: FKM (black / green with spot) WMQ (white) EPDM (black) PFA / EPDM (white hard)

### Connections:

- Welding on tank
- Clamp
- Welding on pipes
- Exterior thread

# Controls:

- Manual PEX Ergonomic handle
- Pneumatic

Surface:

- RA exterior = 0.8 µm
- RA inside = 0.8 µm standard (0.4 µm on request)

Operating conditions:

- Max. temperature: + 120 ° C
- Min. temperature: 0 ° C
- Max. working pressure: 10 bar