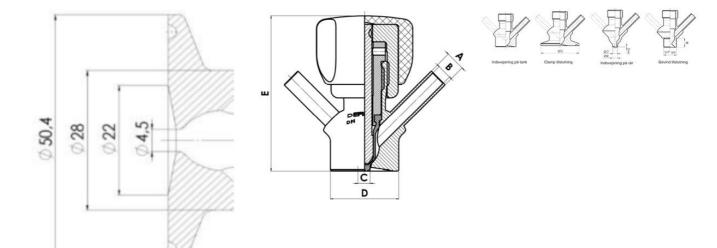

### Connections:

- Welding on tank
- Clamp
- Welding on pipes
- Exterior thread

Clamp Ø 50,4

Clamp Ø 50,4

Indsvejsning på tank Clamp tilslutning Indsvejsning på rør Gevind tilslutr