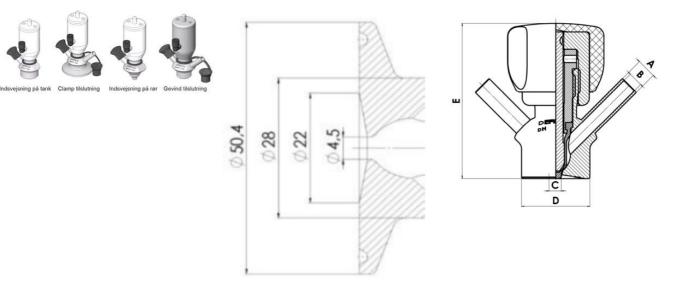

### Connections:

- Welding on tank
- Clamp
- Welding on pipes
- Exterior thread

Clamp Ø 50,4

Clamp Ø 50,4

Indsvejsning på tank Clamp tilslutning Indsvejsning på rør Gevind tilslutr