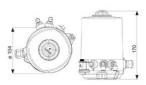

## DEFINOX - ACTUATORS AND CONTROL TOPS

DE-SQA012J Control top Steel ICS LED Ø104mm

- For central monitoring of butterfly valves
- Real-Time Error Detection
- Minimizing production stops
- Easy to configure

## Product description

Definox actuators and control tops are used for controlling valves:

Such as DPAX - DCX 3 - DCX 4 - NEOS - VEOX - PEAX - DMAX - DBAX.

Definox LED controllers let you monitor and remotely control the butterfly valves and provide real-time warnings for any error conditions so immediate action can be taken and production stops can be minimized.

The Definox LED Controller is easy to customize and the configurable device is user-friendly and offers a host of features.

Definox control tops are available as standard in LED with ICS / ACS but there are many possibilities for assembling the control tops.