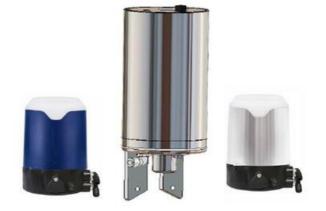

## DEFINOX - ACTUATORS AND CONTROL TOPS

DE-SQA012J Control top Steel ICS LED Ø104mm

- For central monitoring of butterfly valves
- Real-Time Error Detection
- Minimizing production stops
- Easy to configure

## Product description

Definox actuators and control tops are used for controlling valves:

Such as DPAX - DCX 3 - DCX 4 - NEOS - VEOX - PEAX - DMAX - DBAX.

Definox LED controllers let you monitor and remotely control the butterfly valves and provide real-time warnings for any error conditions so immediate action can be taken and production stops can be minimized.

The Definox LED Controller is easy to customize and the configurable device is user-friendly and offers a host of features.

Definox control tops are available as standard in LED with ICS / ACS but there are many possibilities for assembling the control tops.