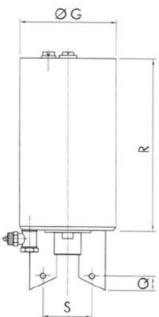

## Specifications

| Description | 1 SV - 2 MAG 24V DC    |
|-------------|------------------------|
| Design norm | BASE 50                |
| Function    | Normally Closed (SPST) |
| House       | Steel                  |
| IP Class    | IP67                   |
| Weight      | 0.5                    |
| Voltage DC  | 24                     |