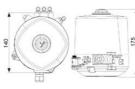

## DEFINOX - ACTUATORS AND CONTROL TOPS

DE-SQA012J Control top Steel ICS LED Ø104mm

- For central monitoring of butterfly valves
- Real-Time Error Detection
- Minimizing production stops
- Easy to configure

## Product description

Definox actuators and control tops are used for controlling valves:

Such as DPAX - DCX 3 - DCX 4 - NEOS - VEOX - PEAX - DMAX - DBAX.

Definox LED controllers let you monitor and remotely control the butterfly valves and provide real-time warnings for any error conditions so immediate action can be taken and production stops can be minimized.

The Definox LED Controller is easy to customize and the configurable device is user-friendly and offers a host of features.

Definox control tops are available as standard in LED with ICS / ACS but there are many possibilities for assembling the control tops.