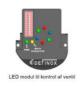

## DEFINOX - ACTUATORS AND CONTROL TOPS

DE-SQA012J Control top Steel ICS LED Ø104mm

- For central monitoring of butterfly valves
- Real-Time Error Detection
- Minimizing production stops
- Easy to configure

## Product description

Definox actuators and control tops are used for controlling valves:

Such as DPAX - DCX 3 - DCX 4 - NEOS - VEOX - PEAX - DMAX - DBAX.

Definox LED controllers let you monitor and remotely control the butterfly valves and provide real-time warnings for any error conditions so immediate action can be taken and production stops can be minimized.

The Definox LED Controller is easy to customize and the configurable device is user-friendly and offers a host of features.

Definox control tops are available as standard in LED with ICS / ACS but there are many possibilities for assembling the control tops.