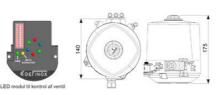

## Product description

Definox actuators and control tops are used for controlling valves:

Such as DPAX - DCX 3 - DCX 4 - NEOS - VEOX - PEAX - DMAX - DBAX.

Definox LED controllers let you monitor and remotely control the butterfly valves and provide real-time warnings for any error conditions so immediate action can be taken and production stops can be minimized.

The Definox LED Controller is easy to customize and the configurable device is user-friendly and offers a host of features.

Definox control tops are available as standard in LED with ICS / ACS but there are many possibilities for assembling the control tops.