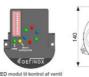

## DEFINOX - ACTUATORS AND CONTROL TOPS

DE-SQA012J Control top Steel ICS LED Ø104mm

- For central monitoring of butterfly valves
- Real-Time Error Detection
- Minimizing production stops
- Easy to configure

## Product description

Definox actuators and control tops are used for controlling valves:

Such as DPAX - DCX 3 - DCX 4 - NEOS - VEOX - PEAX - DMAX - DBAX.

Definox LED controllers let you monitor and remotely control the butterfly valves and provide real-time warnings for any error conditions so immediate action can be taken and production stops can be minimized.

The Definox LED Controller is easy to customize and the configurable device is user-friendly and offers a host of features.

Definox control tops are available as standard in LED with ICS / ACS but there are many possibilities for assembling the control tops.