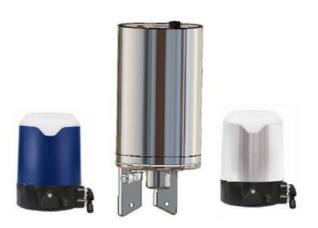

## Product description

Definox actuators and control tops are used for controlling valves:

Such as DPAX - DCX 3 - DCX 4 - NEOS - VEOX - PEAX - DMAX - DBAX.

Definox LED controllers let you monitor and remotely control the butterfly valves and provide real-time warnings for any error conditions so immediate action can be taken and production stops can be minimized.

The Definox LED Controller is easy to customize and the configurable device is user-friendly and offers a host of features.

Definox control tops are available as standard in LED with ICS / ACS but there are many possibilities for assembling the control tops.