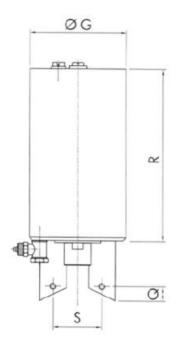

## DEFINOX - ACTUATORS AND CONTROL TOPS

DER-7100300 DCX3/4 Actuator for seat valve 1-11/2"/DN25-40

- For central monitoring of butterfly valves
- Real-Time Error Detection
- Minimizing production stops
- Easy to configure