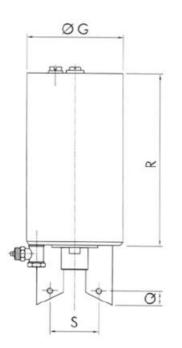

## DEFINOX - ACTUATORS AND CONTROL TOPS

DER-7100300 DCX3/4 Actuator for seat valve 1-11/2"/DN25-40

- For central monitoring of butterfly valves
- Real-Time Error Detection
- Minimizing production stops
- Easy to configure