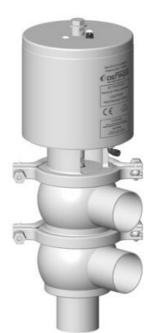

## **DEFINOX - DCX 4 PNEUMATIC**

DE-CS025A31100 Seat valve DCX4 L-T-body, NC 1", PFA/EPDM

- Leak tightness at high temperature
- Spherical body with large wall thickness
- 3A EHEDG 3.1 EN10204 FDA
- Complete interchangeability of sub-components
- Can be used on a wide range of applications

## Product description

The DCX 4 is equipped as standard with a liquid PFA seat seal that can be cleaned and provides excellent density at high temperatures and good resistance to chemical products.

Clamp assembly of valve for easier maintenance.

Ball-shaped body with thick walls ensures excellent resistance to expansion.

Pneumatic valve actuator that is easily converted to NO (normally open) - NC (normally closed) or DE (double effect).