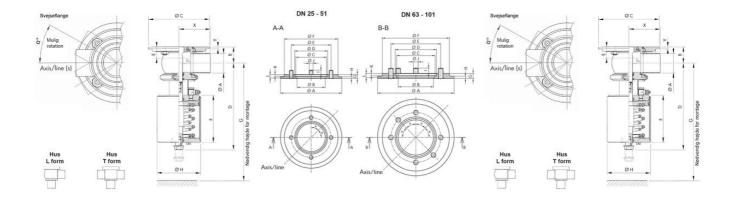

## DE-ED025B11101

DCX3 Tankoutlet, Hoisting, Pneumatic, L-body, DN25, PFA/EPDM

- Leak tightness at high temperature and good resistance to chemical products
- Spherical body with large wall thickness ensures excellent resistance to expansion
- · Can be used on a wide range of applications
- Complete interchangeability of sub-components
- · Easy and fast maintenance thanks to the clamp assembly

Technical advantages:

- · From DN 25 to DN 150
- $\cdot$  Two versions: Raising or lowering plug

· PFA liquid seal, perfectly washable, ensures perfect leak tightness at high temperature and good resistance to chemical products

- $\cdot$  Spherical body with thick walls ensures excellent resistance to expansion
- $\cdot$  The plug can be supplied with an elastomer seal
- · Pneumatic actuator, removable and easily adjustable: NO-NC-DE Double effect
- · Possible use on a wide range of applications
- $\cdot$  Complete interchangeability of sub-components
- $\cdot$  Easy and fast maintenance thanks to the clamp assembly.

### Specifications

| Certificate       | 3.1 EN10204            |
|-------------------|------------------------|
| Connection        | Weld ends              |
| Description       | Hoisting plug          |
| Flange size       | Ø139mm                 |
| Function          | Normally Closed (SPST) |
| House             | L-body                 |
| Housing           | PFA/EPDM               |
| Internal Diameter | 26                     |
| Material quality  | 1.4404                 |

| Max. pressure     | 7            |
|-------------------|--------------|
| -                 | ·            |
| Outer Diameter    | 29           |
| Surface Finish    | RA<0,8/1,2µm |
| Temperature range | -5°C/+140°C  |
| Weight            | 4.5          |