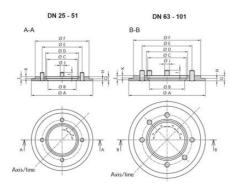

## Specifications

| Certificate       | 3.1 EN10204            |
|-------------------|------------------------|
| Connection        | Weld ends              |
| Description       | Lowering plug          |
| Flange size       | Ø189mm                 |
| Function          | Normally Closed (SPST) |
| House             | T-body                 |
| Housing           | PFA/EPDM               |
| Internal Diameter | 72                     |
| Material quality  | 1.4404                 |

| Max. pressure     | 7            |
|-------------------|--------------|
| Outer Diameter    | 76           |
| Surface Finish    | RA<0,8/1,2μm |
| Temperature range | -5°C/+140°C  |
| Weight            | 16           |