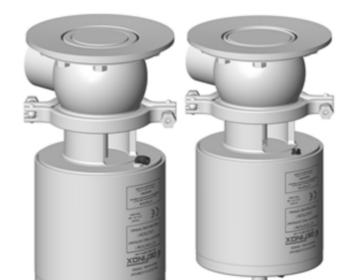

## Product description

Definox DCX3 Tank outlet valve.

The ideal solution for Food, Brewery, Cosmetics, and Pharmaceutical processes.

The DCX3 is fitted as standard with a liquid PFA seal that ensures excellent cleaning of the valve.

Technical advantages:

- · From DN 25 to DN 150
- · Two versions: Raising or lowering plug
- · PFA liquid seal, perfectly washable, ensures perfect leak tightness at high temperature and good resistance to chemical products
- · Spherical body with thick walls ensures excellent resistance to expansion
- The plug can be supplied with an elastomer seal
- · Pneumatic actuator, removable and easily adjustable: NO-NC-DE Double effect
- · Possible use on a wide range of applications
- · Complete interchangeability of sub-components
- · Easy and fast maintenance thanks to the clamp assembly.