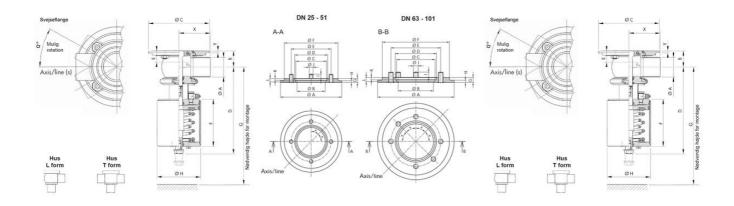

## Specifications

| Certificate       | 3.1 EN10204            |
|-------------------|------------------------|
| Connection        | Weld ends              |
| Description       | Lowering plug          |
| Flange size       | Ø189mm                 |
| Function          | Normally Closed (SPST) |
| House             | T-body                 |
| Housing           | PFA/EPDM               |
| Internal Diameter | 72                     |
| Material quality  | 1.4404                 |

| Max. pressure     | 7            |
|-------------------|--------------|
| Outer Diameter    | 76           |
| Surface Finish    | RA<0,8/1,2μm |
| Temperature range | -5°C/+140°C  |
| Weight            | 16           |