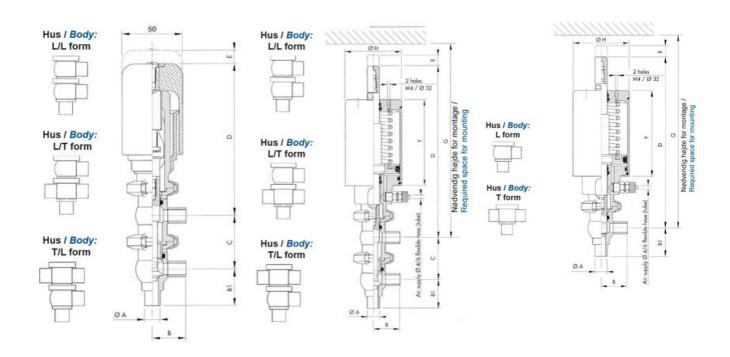

## **Specifications**

| Certificate            | 3.1 EN10204                 |
|------------------------|-----------------------------|
| Connection             | Weld ends                   |
| Description            | PEEK PLUG                   |
| House                  | L+T Body                    |
| Housing                | EPDM                        |
| Internal Diameter      | 22.1                        |
| Material quality       | 1.4404                      |
| Outer Diameter         | 25.4                        |
| Surface Finish         | Indv.: RA 0,8μm Udv.: 1,2μm |
| Temperature range from | -5                          |
|                        |                             |

| Temperature range to | 140 |
|----------------------|-----|
| Weight               | 2   |
| Working Pressure Max | 18  |