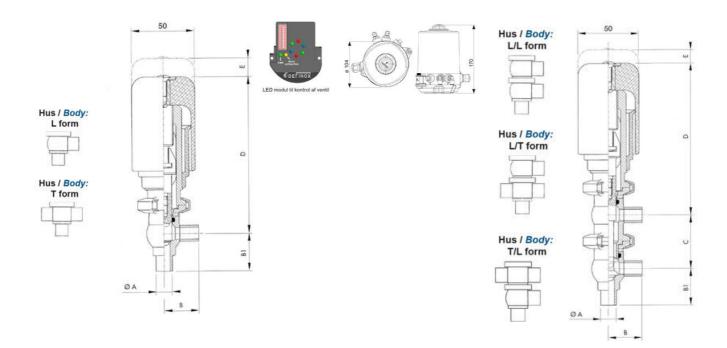

## **Specifications**

| Certificate            | 3.1 EN10204                 |
|------------------------|-----------------------------|
| Connection             | Weld ends                   |
| Description            | PEEK PLUG                   |
| House                  | L+T Body                    |
| Housing                | EPDM                        |
| Internal Diameter      | 22.1                        |
| Material quality       | 1.4404                      |
| Outer Diameter         | 25.4                        |
| Surface Finish         | Indv.: RA 0,8μm Udv.: 1,2μm |
| Temperature range from | -5                          |
|                        |                             |

| Temperature range to | 140 |
|----------------------|-----|
| Weight               | 2   |
| Working Pressure Max | 18  |