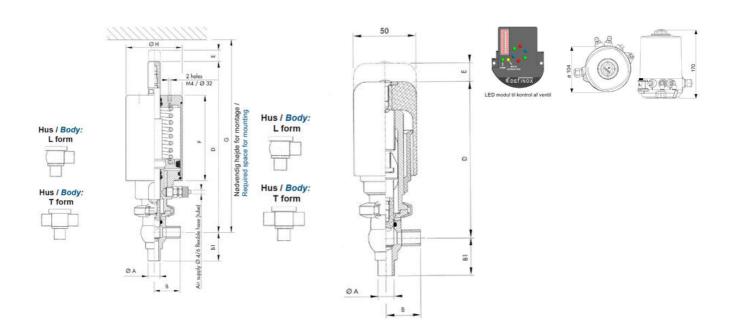

## **Specifications**

| Certificate            | 3.1 EN10204                 |
|------------------------|-----------------------------|
| Connection             | Weld ends                   |
| Description            | PEEK PLUG                   |
| House                  | L+T Body                    |
| Housing                | EPDM                        |
| Internal Diameter      | 22.1                        |
| Material quality       | 1.4404                      |
| Outer Diameter         | 25.4                        |
| Surface Finish         | Indv.: RA 0,8μm Udv.: 1,2μm |
| Temperature range from | -5                          |
|                        |                             |

| Temperature range to | 140 |
|----------------------|-----|
| Weight               | 2   |
| Working Pressure Max | 18  |