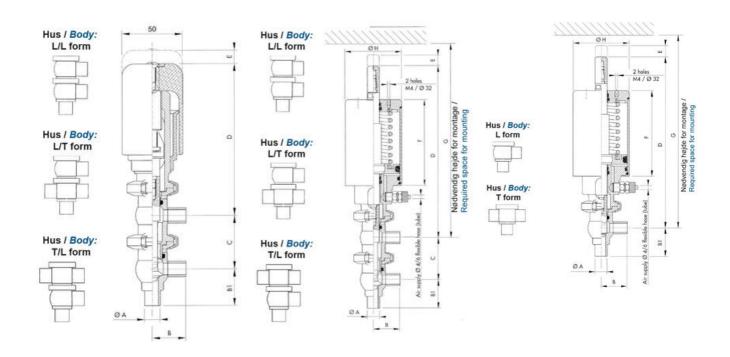

## **Specifications**

| Certificate            | 3.1 EN10204                 |
|------------------------|-----------------------------|
| Connection             | Weld ends                   |
| Description            | PEEK PLUG                   |
| House                  | T+L Body                    |
| Housing                | EPDM                        |
| Internal Diameter      | 22.1                        |
| Material quality       | 1.4404                      |
| Outer Diameter         | 25.4                        |
| Surface Finish         | Indv.: RA 0,8μm Udv.: 1,2μm |
| Temperature range from | -5                          |

| Temperature range to | 140 |
|----------------------|-----|
| Weight               | 2   |
| Working Pressure Max | 18  |