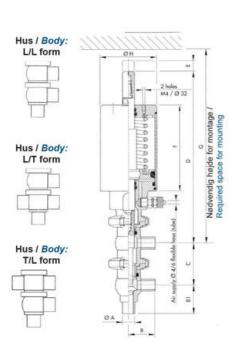

## Product description

Definox Mini Seat Valves.

This seat valve design offers a wide range of options and variants.

Technical advantages:

- · From 1/2" to 1"
- $\cdot$  Fitted with PEEK plug as standard inert to chemical products
- · Welded or Clamp ends possible
- · Ergonomic handle with visual opening indicator
- · Elastomer seal avaliable for charged products
- · High packing pressure
- · Self-contained and compact body with a wide range of configuration options:
- $\cdot$  Possible use on a wide range of applications
- · Easy and fast maintenance thanks to the clamp assembly

## **Specifications**

| Certificate            | 3.1 EN10204                 |
|------------------------|-----------------------------|
| Connection             | Weld ends                   |
| Description            | PEEK PLUG                   |
| House                  | T+L Body                    |
| Housing                | EPDM                        |
| Internal Diameter      | 22.1                        |
| Material quality       | 1.4404                      |
| Outer Diameter         | 25.4                        |
| Surface Finish         | Indv.: RA 0,8μm Udv.: 1,2μm |
| Temperature range from | -5                          |