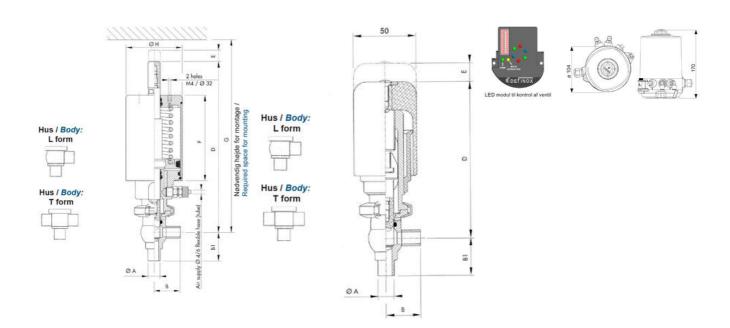

## **Specifications**

| Certificate            | 3.1 EN10204                 |
|------------------------|-----------------------------|
| Connection             | Weld ends                   |
| Description            | PEEK PLUG                   |
| House                  | T+L Body                    |
| Housing                | EPDM                        |
| Internal Diameter      | 22.1                        |
| Material quality       | 1.4404                      |
| Outer Diameter         | 25.4                        |
| Surface Finish         | Indv.: RA 0,8μm Udv.: 1,2μm |
| Temperature range from | -5                          |

| Temperature range to | 140 |
|----------------------|-----|
| Weight               | 2   |
| Working Pressure Max | 18  |