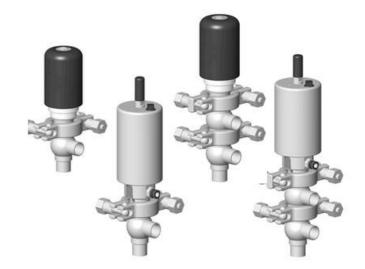

## Product description

Definox Mini Seat Valves.

This seat valve design offers a wide range of options and variants.

Technical advantages:

- · From 1/2" to 1"
- $\cdot$  Fitted with PEEK plug as standard inert to chemical products
- · Welded or Clamp ends possible
- · Ergonomic handle with visual opening indicator
- · Elastomer seal avaliable for charged products
- · High packing pressure
- · Self-contained and compact body with a wide range of configuration options:
- $\cdot$  Possible use on a wide range of applications
- · Easy and fast maintenance thanks to the clamp assembly