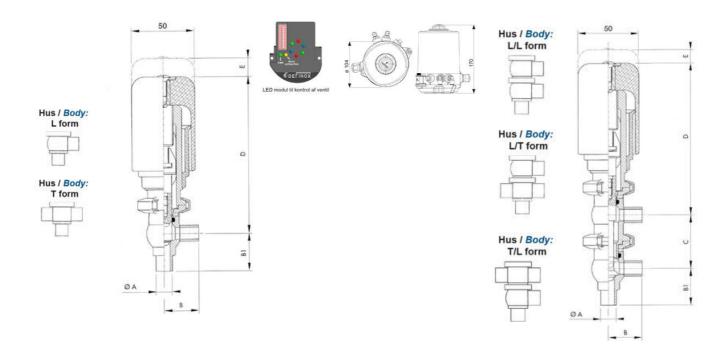

## **Specifications**

| Certificate            | 3.1 EN10204                 |
|------------------------|-----------------------------|
| Connection             | Weld ends                   |
| Description            | PEEK PLUG                   |
| House                  | T+L Body                    |
| Housing                | EPDM                        |
| Internal Diameter      | 22.1                        |
| Material quality       | 1.4404                      |
| Outer Diameter         | 25.4                        |
| Surface Finish         | Indv.: RA 0,8μm Udv.: 1,2μm |
| Temperature range from | -5                          |

| Temperature range to | 140 |
|----------------------|-----|
| Weight               | 2   |
| Working Pressure Max | 18  |