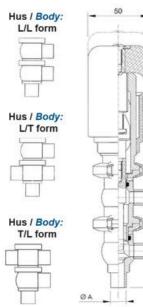

## Specifications

| Certificate            | 3.1 EN10204                 |
|------------------------|-----------------------------|
| Connection             | Weld ends                   |
| Description            | PEEK PLUG                   |
| House                  | L+L Body                    |
| Housing                | EPDM                        |
| Internal Diameter      | 22.1                        |
| Material quality       | 1.4404                      |
| Outer Diameter         | 25.4                        |
| Surface Finish         | Indv.: RA 0,8µm Udv.: 1,2µm |
| Temperature range from | -5                          |

| Temperature range to | 140 |
|----------------------|-----|
| Weight               | 2   |
| Working Pressure Max | 18  |
|                      |     |

ØH

50

Hus / Body: L form

Hus / Body: T form

w

0

19