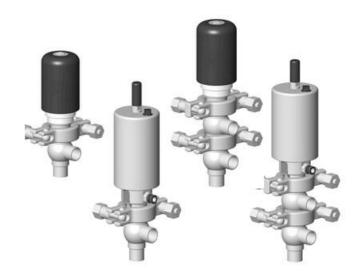

## Manual & Pneumatic

DE-MU025A11100 DCX4 mini, 1" L-L-body, NC pneumatic, PEEK/EPDM

- High packing pressure
- Independent and compact body
- Many configuration options
- · Possible use on a wide range of applications

## Product description

Definox Mini Seat Valves.

This seat valve design offers a wide range of options and variants.

Technical advantages:

- · From 1/2" to 1"
- $\cdot$  Fitted with PEEK plug as standard inert to chemical products
- · Welded or Clamp ends possible
- $\cdot$  Ergonomic handle with visual opening indicator
- $\cdot$  Elastomer seal avaliable for charged products
- · High packing pressure
- $\cdot$  Self-contained and compact body with a wide range of configuration options:
- · Possible use on a wide range of applications
- · Easy and fast maintenance thanks to the clamp assembly