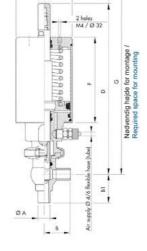

## Specifications

| Certificate            | 3.1 EN10204                 |
|------------------------|-----------------------------|
| Connection             | Weld ends                   |
| Description            | PEEK PLUG                   |
| House                  | L+L Body                    |
| Housing                | EPDM                        |
| Internal Diameter      | 22.1                        |
| Material quality       | 1.4404                      |
| Outer Diameter         | 25.4                        |
| Surface Finish         | Indv.: RA 0,8µm Udv.: 1,2µm |
| Temperature range from | -5                          |

| Temperature range to | 140 |
|----------------------|-----|
| Weight               | 2   |
| Working Pressure Max | 18  |
|                      |     |

ØH

50

Hus / Body: L form

Hus / Body: T form

w

0

19